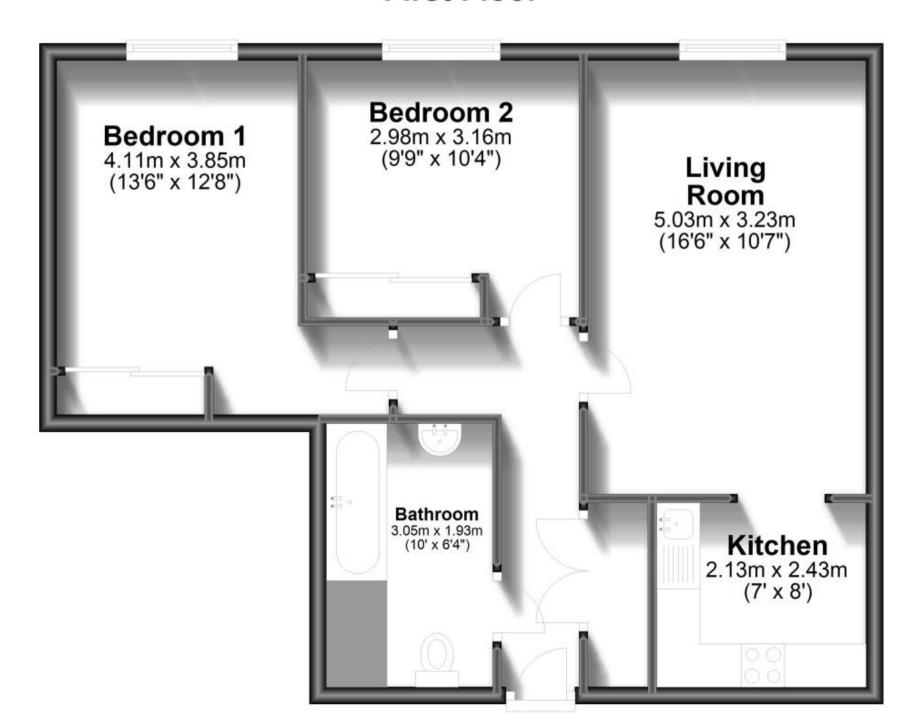

# **Price**

# £900 PCM

Fees Apply



Available 26/08/23

**Blythe Court** Prospect Road CT21











#### **Main Features**

- First floor retirement apartment
- 2 double bedrooms
- Lodge manager available
- Off road parking available
- Open house event
- Video tour



Deposit required is £1,038.46 Shepway District - Council Tax Band Tax Band C

Renting a property is a big commitment and we recommend that you visit the local authority website and these websites which offer helpful information and advice about letting

www.gov.uk/government/publications/how-to-rent www.gov.uk/private-renting www.wardsofkent.co.uk/letting/our-tenancy-fees/ www.gov.uk/green-deal-energy-saving-measures

### 0-11 Day - 04004 004400

Accommodation







# **First Floor**