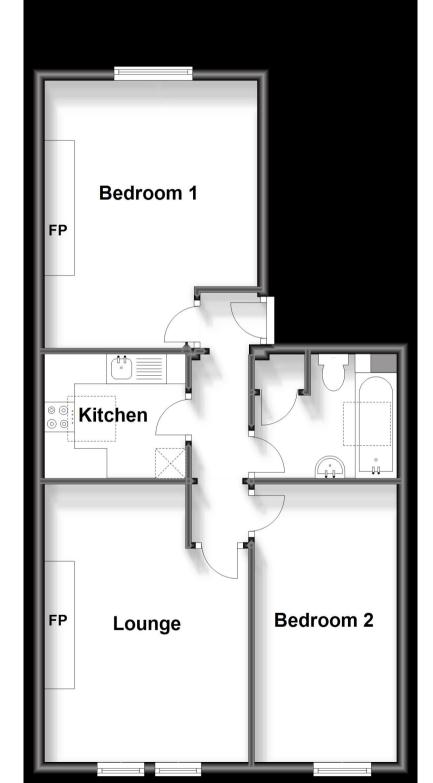

### Accommodation

Entrance Hall Lounge 4.65m x 3.56m Kitchen 2.41m x 2.06m Bathroom 2.36m x 1.96m Bedroom One 4.65m x 3.26m Bedroom Two 4.65m x 2.36m