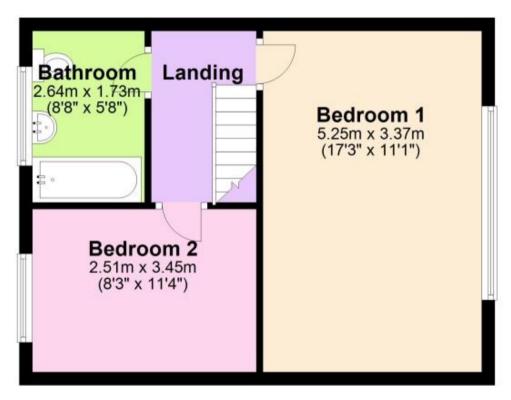

### Accommodation

**Lounge** 4.80 x 3.37

**Bedroom 1** 4.78 x 3.46 **Bedroom 2** 3.4 x 2.51

Garden

**Dining Room** 3.38 x 2.89

**Kitchen** 3.45 x 1.77

**Bathroom** 

# First Floor