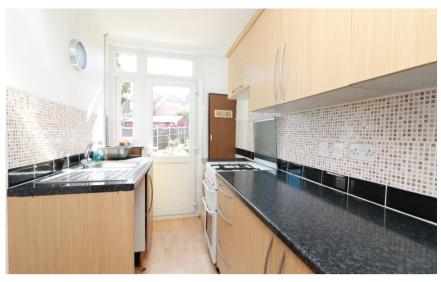

### Accommodation

**Lounge** 4.80 x 3.37

**Bedroom 1** 4.78 x 3.46 **Bedroom 2** 3.4 x 2.51

Garden

**Dining Room** 3.38 x 2.89

**Kitchen** 3.45 x 1.77

**Bathroom** 