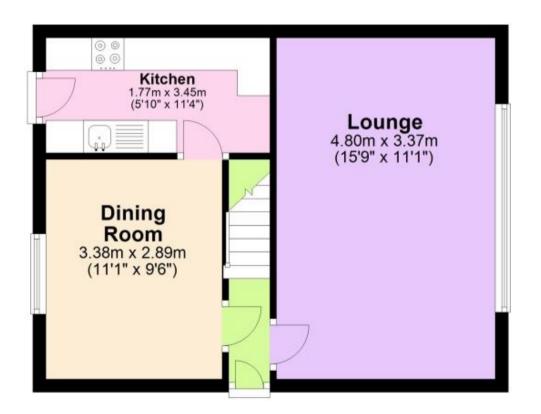

### Accommodation

**Lounge** 4.80 x 3.37

**Bedroom 1** 4.78 x 3.46 **Bedroom 2** 3.4 x 2.51

Garden

**Dining Room** 3.38 x 2.89

**Kitchen** 3.45 x 1.77

**Bathroom** 

# **Ground Floor**