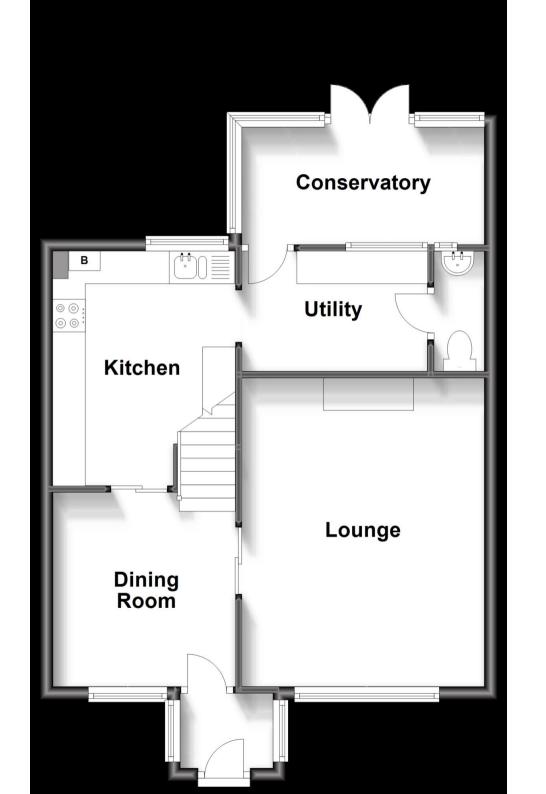

## Accommodation

Porch

**Dining room** 2.90 x 2.80

**Kitchen** 3.56 x 2.80

**Lounge** 4.68 x 3.66

**Utility room** 2.82 x 1.78

WC

Conservatory

**Bathroom** 

**Bedroom 3** 2.77 x 1.93

**Bedroom 2** 3.84 x 2.75

**Bedroom 1** 3.76 x 3.15

**Parking** Garden