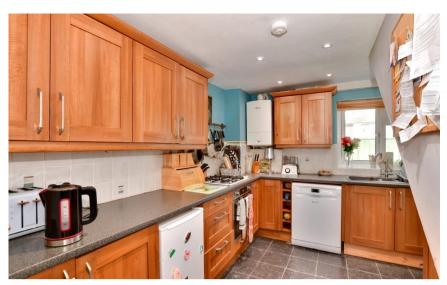

## Accommodation

Porch

**Dining room** 2.90 x 2.80

**Kitchen** 3.56 x 2.80

**Lounge** 4.68 x 3.66

**Utility room** 2.82 x 1.78

WC

Conservatory