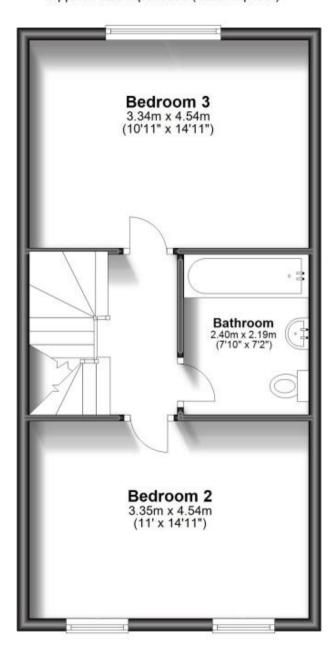

### **Accommodation**

Entrance hallway

WC 2.04 X 0.89

Kitchen/Dining room 5.48 x 3.62

**Lounge** 4.55 x 3.71

Bedroom 3 4.54 x 3.34

Bathroom 2.40 x 2.19

**Bedroom 2** 4.45 x 3.35

**Bedroom 1** 3.90 x 3.56

En-suite shower room 2.68 x 2.07

Garden

Allocated off street parking

# **Ground Floor**

Approx. 40.7 sq. metres (438.4 sq. feet)

**First Floor** 

Approx. 42.9 sq. metres (462.1 sq. feet)