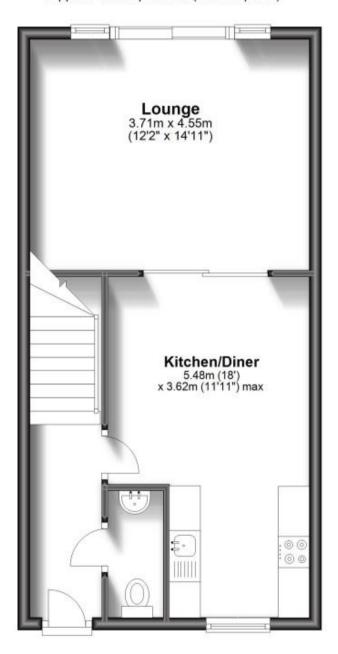

### **Accommodation**

Entrance hallway

WC 2.04 X 0.89

Kitchen/Dining room 5.48 x 3.62

**Lounge** 4.55 x 3.71

Bedroom 3 4.54 x 3.34

Bathroom 2.40 x 2.19

**Bedroom 2** 4.45 x 3.35

# **Ground Floor**

Approx. 40.7 sq. metres (438.4 sq. feet)

**First Floor** 

Approx. 42.9 sq. metres (462.1 sq. feet)