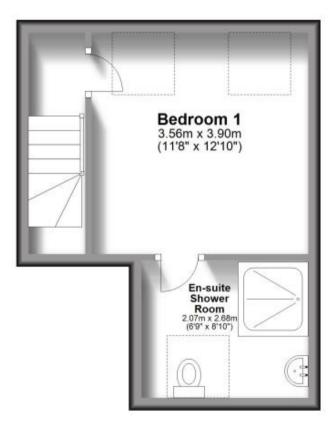

**Bedroom 1** 3.90 x 3.56

En-suite shower room 2.68 x 2.07

Garden

Allocated off street parking

## Second Floor

Approx. 23.3 sq. metres (250.6 sq. feet)