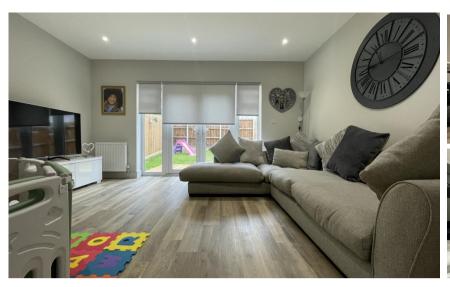

### **Accommodation**

Entrance hallway

WC 2.04 X 0.89

Kitchen/Dining room 5.48 x 3.62

**Lounge** 4.55 x 3.71

Bedroom 3 4.54 x 3.34

Bathroom 2.40 x 2.19

**Bedroom 2** 4.45 x 3.35