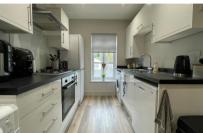

### **Accommodation**

Entrance hallway

WC 2.04 X 0.89

Kitchen/Dining room 5.48 x 3.62

**Lounge** 4.55 x 3.71

Bedroom 3 4.54 x 3.34

Bathroom 2.40 x 2.19

**Bedroom 2** 4.45 x 3.35