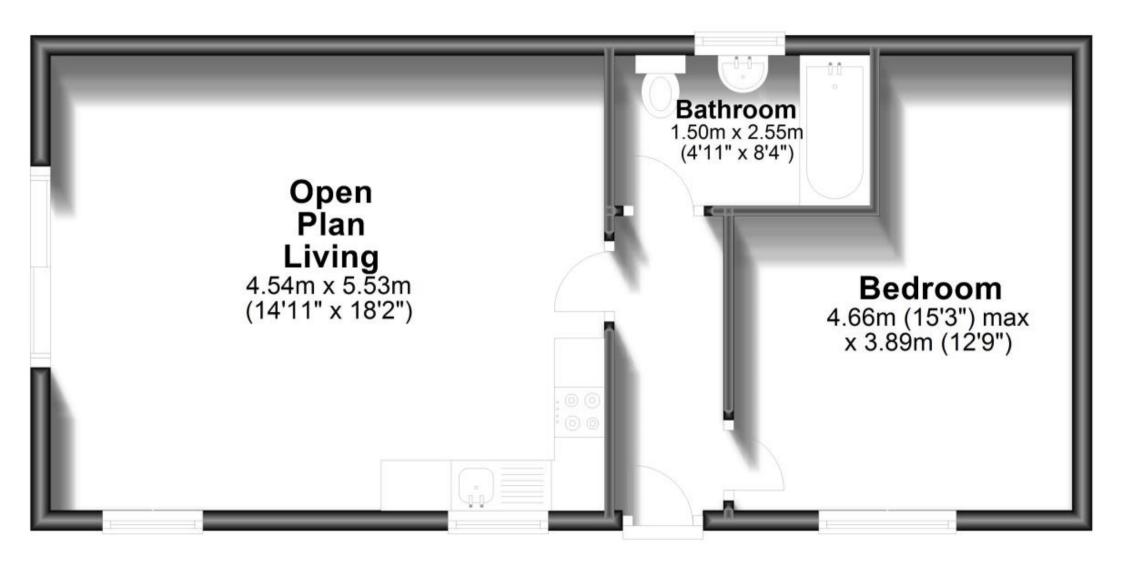

## Accommodation

Open Plan lounge/Kitchen 4.54 x 5.53

**Bedroom** 4.66 x 3.89 **Bathroom** 1.50 x 2.55

Renting a property is a big commitment and we recommend that you visit the local authority website and these websites which offer helpful information and advice about letting