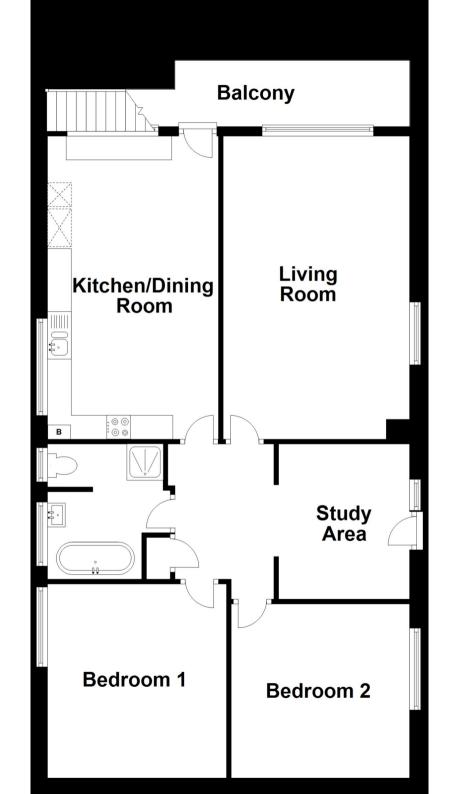

## **Main Features**

- **Balcony**
- Very spacious flat
- **Double bedrooms**
- Bath and shower
- **Private Parking**
- **Available Soon**

Deposit required is £1,326.92 Horsham District - Council Tax Band Tax Band B

## Accommodation

Kitchen/Dining Room 6.41m x 3.58m

Living Room 6.41m x 3.58m **Bedroom 1** 4.04m x 3.79m

**Bedroom 2** 3.79m x 3.66m