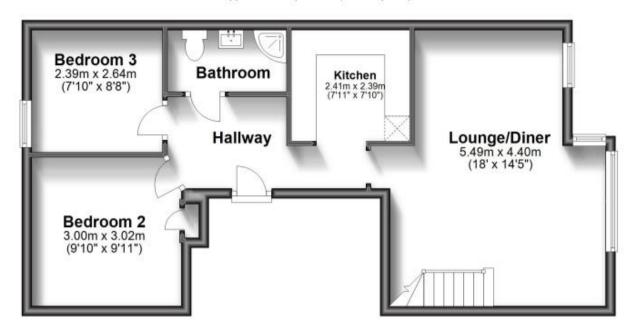

## Accommodation

# **Ground Floor**

Approx. 48.7 sq. metres (524.7 sq. feet)

First Floor

Approx. 39.8 sq. metres (428.4 sq. feet)