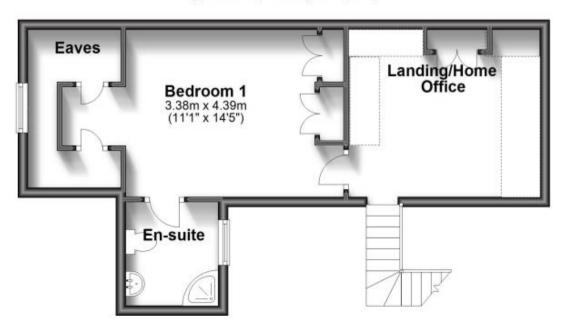

## Accommodation

# **Ground Floor**

Approx. 48.7 sq. metres (524.7 sq. feet)

First Floor

Approx. 39.8 sq. metres (428.4 sq. feet)