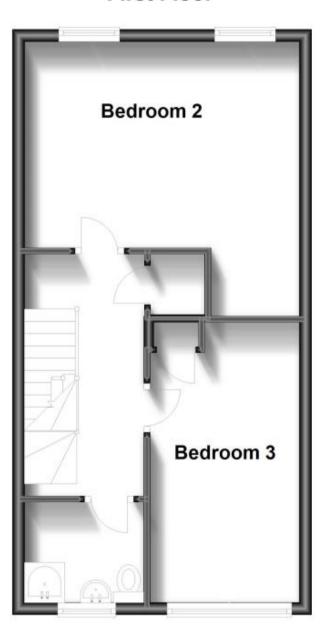

dstone ME15** 











## **Main Features**

- Three Bedroom End Of Terrace House
- Video Walk About Available
- No Deposit Option Available
- Family Bathroom, Cloakroom & En Suite
- **Two Allocated Parking Spaces**
- **Popular Location**



Deposit required is £1,788.46 Maidstone District - Council Tax Band Tax Band D

Renting a property is a big commitment and we recommend that you visit the local authority website and these websites which offer helpful information and advice about letting

www.gov.uk/government/publications/how-to-rent

www.gov.uk/private-renting

www.wardsofkent.co.uk/renting/tenancy-fees-individuals/

www.gov.uk/green-deal-energy-saving-measures

## Call Maidstone 01622 675064 ■ wardsofkent.co.uk













Accommodation

## **Ground Floor**



**First Floor** 



**Second Floor**