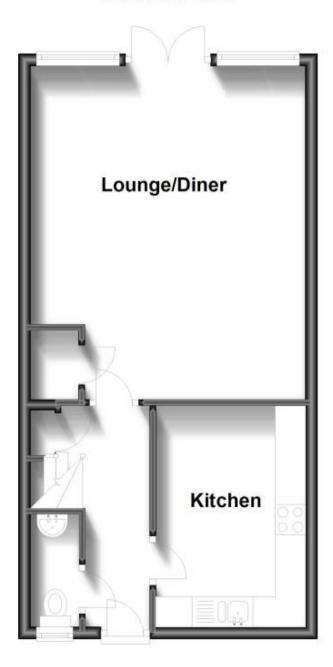

**Wexford Place Maidstone ME15** 











## **Main Features**

- Three Bedroom End Of Terrace House
- Video Walk About Available
- No Deposit Option Available
- Family Bathroom, Cloakroom & En Suite
- **Two Allocated Parking Spaces**
- **Popular Location**



Deposit required is £1,788.46 Maidstone District - Council Tax Band Tax Band D

Renting a property is a big commitment and we recommend that you visit the local authority website and these websites which offer helpful information and advice about letting

www.gov.uk/government/publications/how-to-rent

www.gov.uk/private-renting

www.wardsofkent.co.uk/renting/tenancy-fees-individuals/

www.gov.uk/green-deal-energy-saving-measures

## Call Maidstone 01622 675064 ■ wardsofkent.co.uk













Accommodation

## **Ground Floor**



**First Floor** 



**Second Floor**