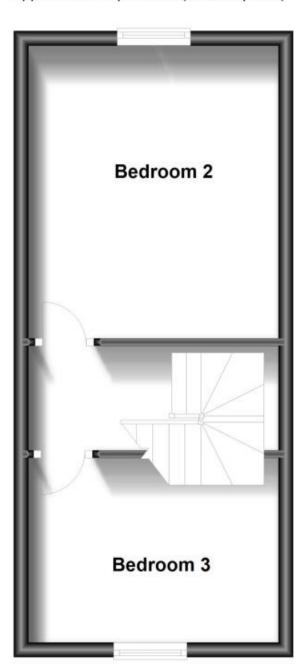

## **Ground Floor**

Approx. 24.9 sq. metres (268.0 sq. feet)

First Floor

**Second Floor** 

Approx. 26.1 sq. metres (280.8 sq. feet)