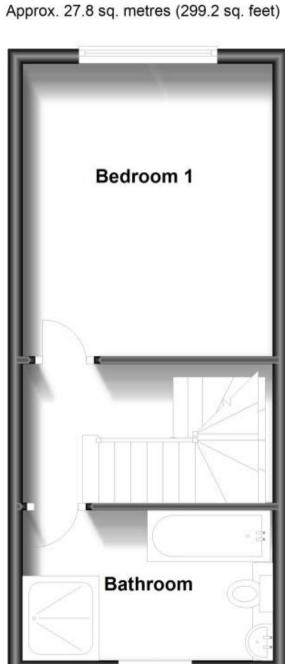

## **Ground Floor**

Approx. 24.9 sq. metres (268.0 sq. feet)

First Floor

**Second Floor** 

Approx. 26.1 sq. metres (280.8 sq. feet)