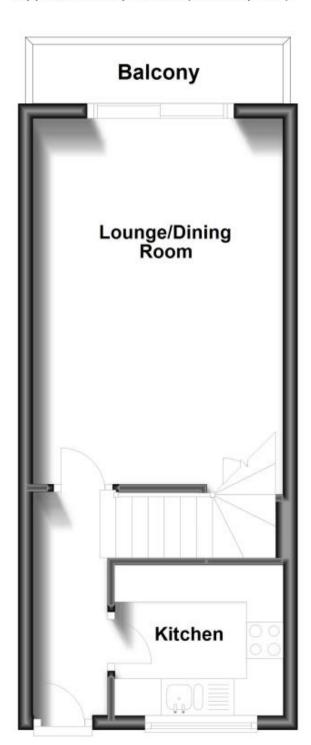

## **Ground Floor**

Approx. 24.9 sq. metres (268.0 sq. feet)

First Floor

**Second Floor** 

Approx. 26.1 sq. metres (280.8 sq. feet)