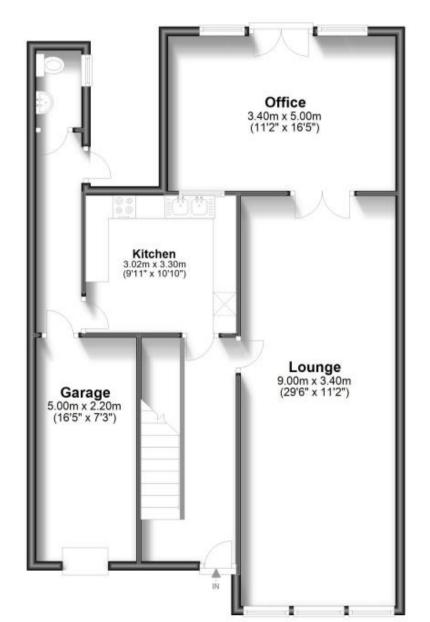

#### Accommodation

**Lounge** 9 x 3.4

Office Area 3.4 x 5

Kitchen 3.3 x 3

Downstairs WC 1.7 x 1

**Bedroom 1** 4.7 x 2.2

**Bedroom 2** 4.2 x 3.2

**Bedroom 3** 4.7 x 3.2

Bedroom 4 2.4 x 2.1

Bathroom 3 x 2

Garage 5 x 2.2

### **Ground Floor**