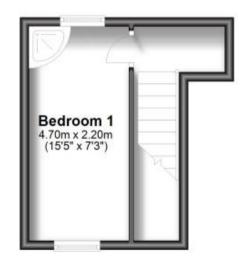

#### Accommodation

**Lounge** 9 x 3.4

Office Area 3.4 x 5

Kitchen 3.3 x 3

Downstairs WC 1.7 x 1

**Bedroom 1** 4.7 x 2.2

**Bedroom 2** 4.2 x 3.2

**Bedroom 3** 4.7 x 3.2

## Mezzanine