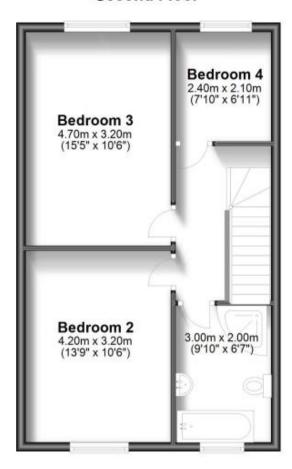

#### Accommodation

**Lounge** 9 x 3.4

Office Area 3.4 x 5

Kitchen 3.3 x 3

Downstairs WC 1.7 x 1

**Bedroom 1** 4.7 x 2.2

**Bedroom 2** 4.2 x 3.2

**Bedroom 3** 4.7 x 3.2

Bedroom 4 2.4 x 2.1

Bathroom 3 x 2

Garage 5 x 2.2

## Second Floor