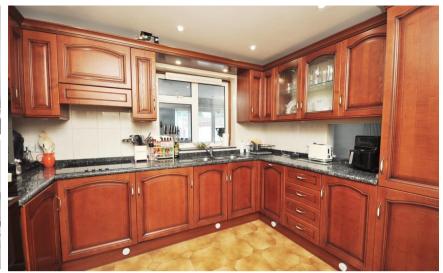

#### Accommodation

**Lounge** 9 x 3.4

Office Area 3.4 x 5

Kitchen 3.3 x 3

Downstairs WC 1.7 x 1

**Bedroom 1** 4.7 x 2.2

**Bedroom 2** 4.2 x 3.2

**Bedroom 3** 4.7 x 3.2