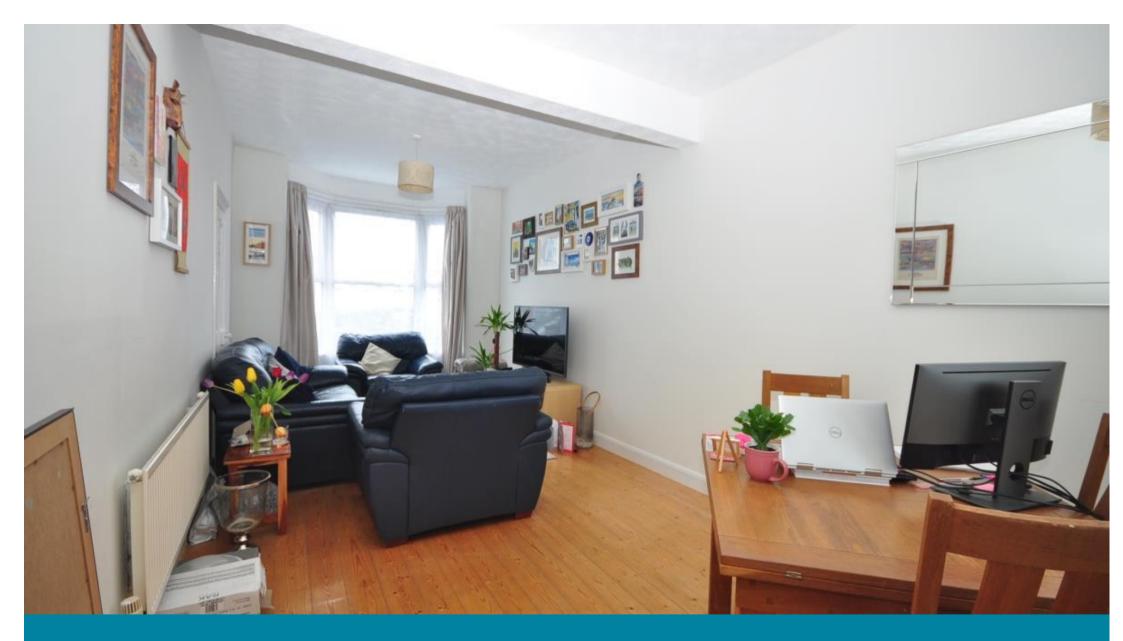

## Accommodation

**Bedroom One** 12'08-10'10 **Bedroom Two** 10'11-9'7 **Bedroom Three** 11'02-8'01

Lounge and Dining Area 22'3-9'9

**Bathroom** 8'01-6'04 **Kitchen** 11'01-8'01