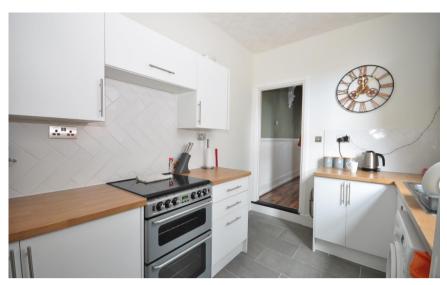

## Accommodation

**Bedroom One** 12'08-10'10 **Bedroom Two** 10'11-9'7 **Bedroom Three** 11'02-8'01

Lounge and Dining Area 22'3-9'9

**Bathroom** 8'01-6'04 **Kitchen** 11'01-8'01