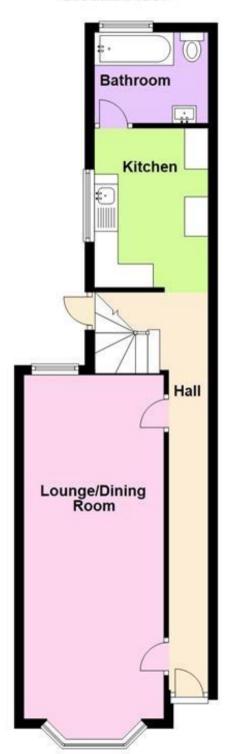

## Accommodation

**Bedroom One** 12'08-10'10 **Bedroom Two** 10'11-9'7 **Bedroom Three** 11'02-8'01

Lounge and Dining Area 22'3-9'9

**Bathroom** 8'01-6'04 **Kitchen** 11'01-8'01

## **Ground Floor**