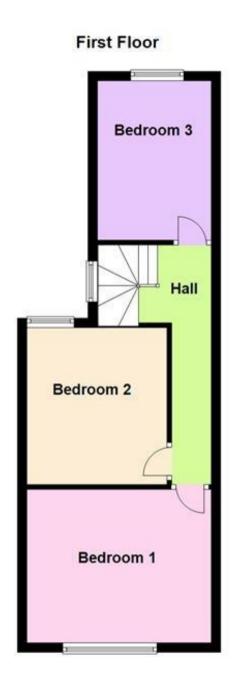

## Accommodation

**Bedroom One** 12'08-10'10 **Bedroom Two** 10'11-9'7 **Bedroom Three** 11'02-8'01

Lounge and Dining Area 22'3-9'9

**Bathroom** 8'01-6'04 **Kitchen** 11'01-8'01