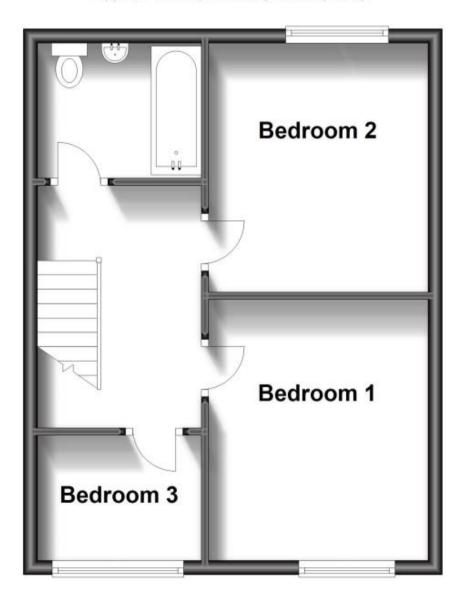

## **First Floor**

Approx. 40.8 sq. metres (438.8 sq. feet)

#### Accommodation

Porch

**Entrance Hall** 

Lounge/Diner 7.09m x 3.07m

Kitchen 3.01m x 2.29m

**Bedroom 1** 3.06m x 3.95m

**Bedroom 2** 3.48m x 3.08m

**Bedroom 3** 2.67m x 1.82m