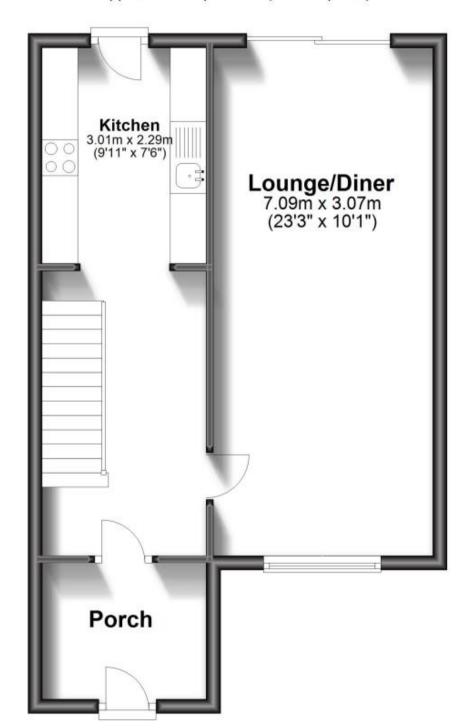

### **Ground Floor**

Approx. 43.3 sq. metres (466.1 sq. feet)

#### Accommodation

Porch

**Entrance Hall** 

Lounge/Diner 7.09m x 3.07m

Kitchen 3.01m x 2.29m

**Bedroom 1** 3.06m x 3.95m

**Bedroom 2** 3.48m x 3.08m

**Bedroom 3** 2.67m x 1.82m