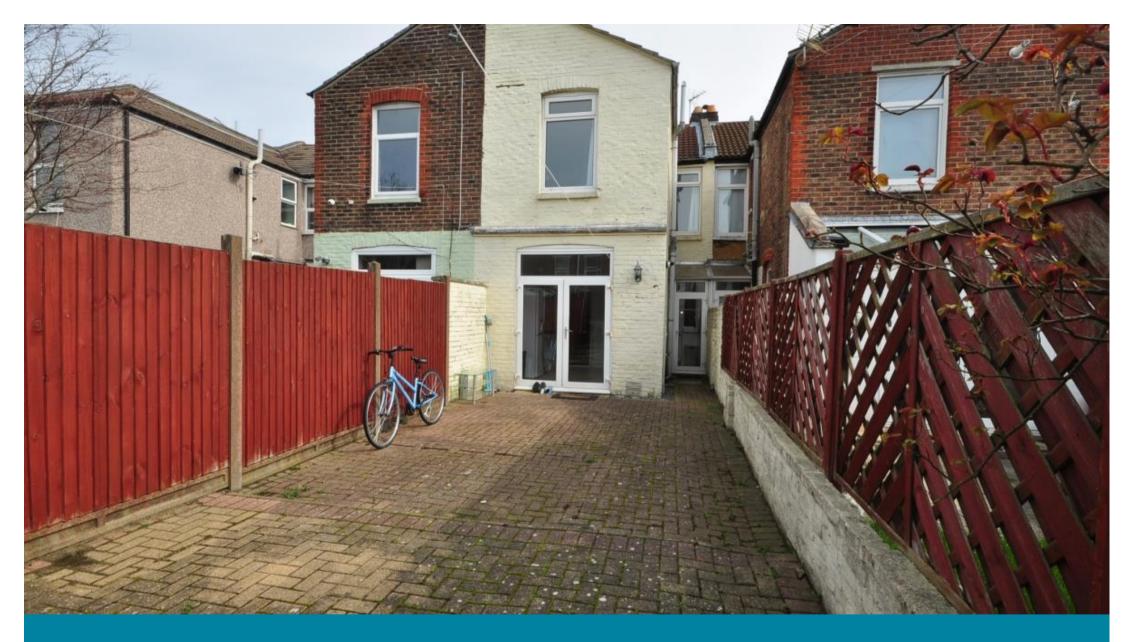

## Accommodation

Lounge Dining Area 22'7-13'3

**Kitchen** 12'7-9'5

**Bedroom Two** 13'3-10'10 **Bedroom Two** 11'3-7'10 **Bedroom Three** 9'6-8'7

POTENTIAL:

B(88)

CURRENT

**Ground Floor** 