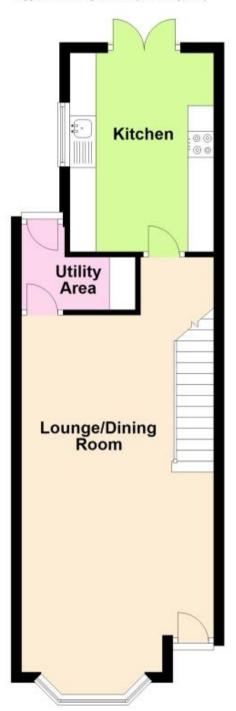

## Accommodation

Lounge Dining Area 22'7-13'3

**Kitchen** 12'7-9'5

**Bedroom Two** 13'3-10'10 **Bedroom Two** 11'3-7'10 **Bedroom Three** 9'6-8'7

POTENTIAL:

B(88)

CURRENT

**Ground Floor** 

Approx. 40.7 sq. metres (437.9 sq. feet)

First Floor
Approx. 38.3 sq. metres (412.3 sq. feet)

Total area: approx. 79.0 sq. metres (850.2 sq. feet)