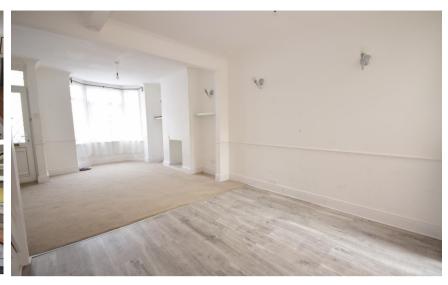

## Accommodation

Lounge Dining Area 22'7-13'3

**Kitchen** 12'7-9'5

**Bedroom Two** 13'3-10'10 **Bedroom Two** 11'3-7'10 **Bedroom Three** 9'6-8'7

POTENTIAL:

B(88)

CURRENT

**Ground Floor** 