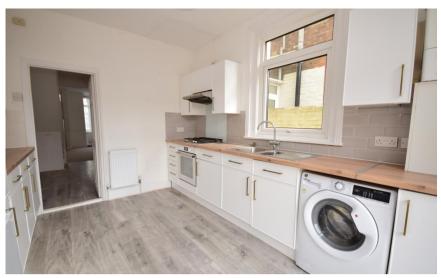

## Accommodation

Lounge Dining Area 22'7-13'3

**Kitchen** 12'7-9'5

**Bedroom Two** 13'3-10'10 **Bedroom Two** 11'3-7'10 **Bedroom Three** 9'6-8'7

POTENTIAL:

B(88)

CURRENT

**Ground Floor** 