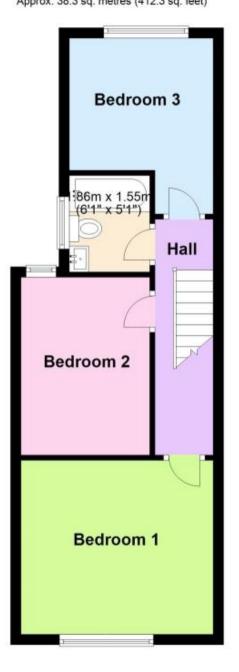

## Accommodation

Lounge Dining Area 22'7-13'3

**Kitchen** 12'7-9'5

**Bedroom Two** 13'3-10'10 **Bedroom Two** 11'3-7'10 **Bedroom Three** 9'6-8'7

POTENTIAL:

B(88)

CURRENT

**Ground Floor** 

Approx. 40.7 sq. metres (437.9 sq. feet)

First Floor
Approx. 38.3 sq. metres (412.3 sq. feet)

Total area: approx. 79.0 sq. metres (850.2 sq. feet)