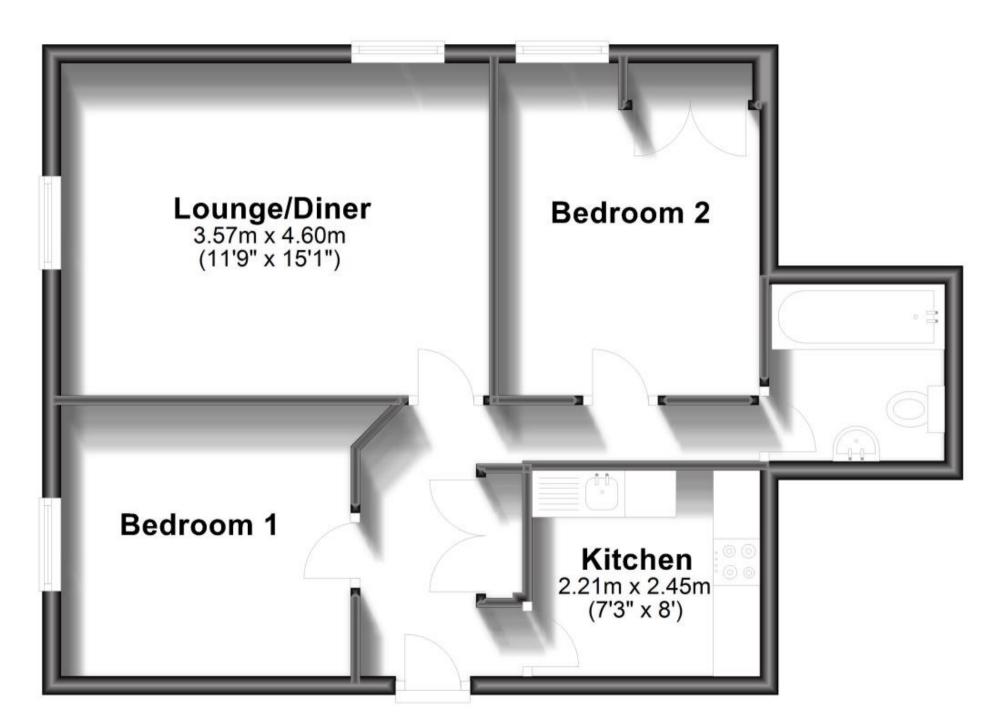

### Accommodation

Hallway

**Kitchen** 2.54m x 2.2m

**Lounge** 3.57m x 4.6m

Bedroom One 3.1m x 2.9m

Bedroom Two 2.8m x 3m

**Bathroom** 1.9m x 1.88m

**Parking** 