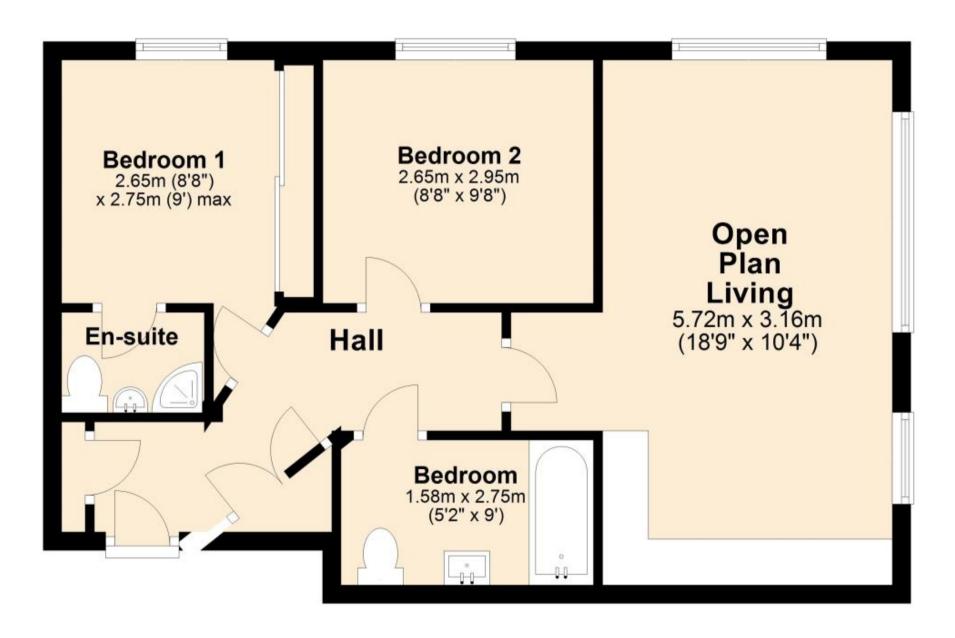

## Accommodation

Hall

Bedroom 1 3.85 x 2.75

**En Suite** 

**Bedroom 2** 2.75 x 1.68

**Bathroom** 

Open Plan Living  $5.72 \times 3.16$ 

## **First Floor**

Approx. 50.1 sq. metres (538.9 sq. feet)

Total area: approx. 50.1 sq. metres (538.9 sq. feet)