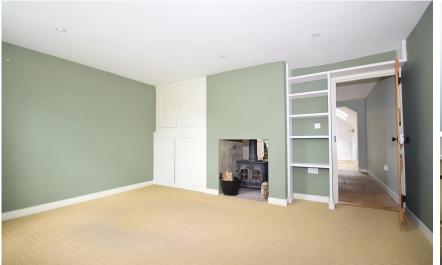

#### Accommodation

Living Room  $14'0 \times 11'10$ Dining Room  $13'7 \times 10'8$ Kitchen  $13'7 \times 11'7$ Downstairs W/C Bedroom 1  $14'02 \times 11'8$ Bedroom 2  $9'5 \times 8'5$ Bathroom  $8'8 \times 7'7$ Studio  $14'2 \times 9'8$ Shower Room

# **First Floor** Bathroom Bedroom 2 2.87m x 2.57m (9'5" x 8'5") Bedroom 1 3.56m x 4.29m (11'8" x 14'1")