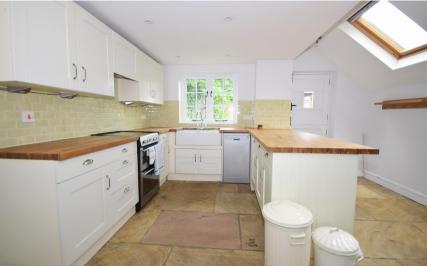

#### Accommodation

Living Room  $14'0 \times 11'10$ Dining Room  $13'7 \times 10'8$ Kitchen  $13'7 \times 11'7$ Downstairs W/C Bedroom 1  $14'02 \times 11'8$ Bedroom 2  $9'5 \times 8'5$ Bathroom  $8'8 \times 7'7$ Studio  $14'2 \times 9'8$ Shower Room

# 1. . 00 Kitchen 3.53m x 4.27m (11'7" x 14') Dining Room 3.25m (10'8") x 4.27m (14') max Living **Room** 3.12m x 4.27m (10'3" x 14')

**Ground Floor** 