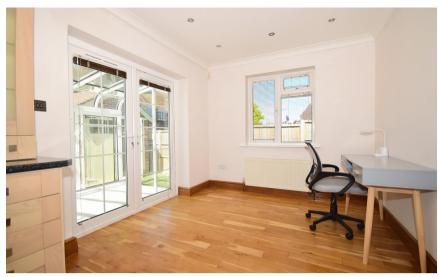

## Accommodation

**Living Room** 20'9 x 10'8 Kitchen/Diner 20'8 x 10'2 Conservatory 11'9 x 7'7

Downstairs Bathroom 8'2 x 6'11

Utility Area 7'9 x 2'9 Bedroom 1 13'3 x 12'4 Bedroom 2 13'3 x 8'8

Upstairs Shower Room 6'8 x 5'5