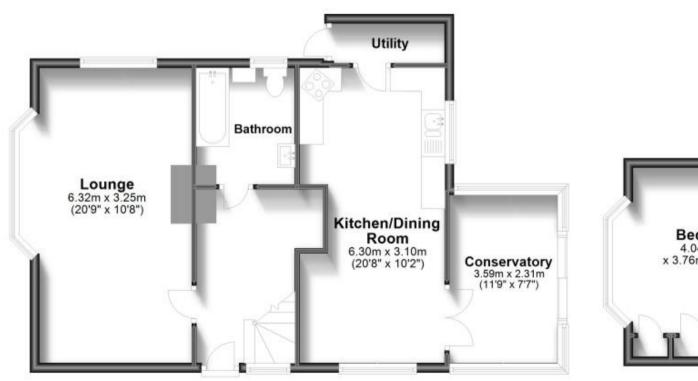

## Accommodation

**Living Room** 20'9 x 10'8 Kitchen/Diner 20'8 x 10'2 Conservatory 11'9 x 7'7

Downstairs Bathroom 8'2 x 6'11

Utility Area 7'9 x 2'9 Bedroom 1 13'3 x 12'4 Bedroom 2 13'3 x 8'8

Upstairs Shower Room 6'8 x 5'5

## **Ground Floor**

## Bedroom 1 4.04m (13'3") x 3.76m (12'4") max Bedroom 2 4.04m x 2.65m (13'3" x 8'8")