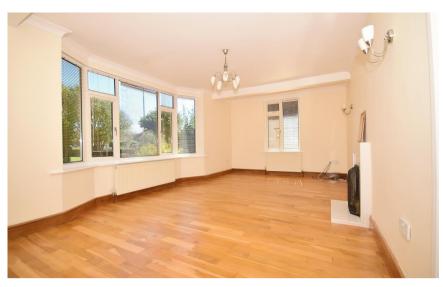

## Accommodation

**Living Room** 20'9 x 10'8 Kitchen/Diner 20'8 x 10'2 Conservatory 11'9 x 7'7

Downstairs Bathroom 8'2 x 6'11

Utility Area 7'9 x 2'9 Bedroom 1 13'3 x 12'4 Bedroom 2 13'3 x 8'8

Upstairs Shower Room 6'8 x 5'5