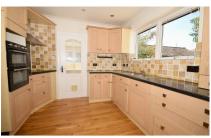

## Accommodation

**Living Room** 20'9 x 10'8 Kitchen/Diner 20'8 x 10'2 Conservatory 11'9 x 7'7

Downstairs Bathroom 8'2 x 6'11

Utility Area 7'9 x 2'9 Bedroom 1 13'3 x 12'4 Bedroom 2 13'3 x 8'8

Upstairs Shower Room 6'8 x 5'5