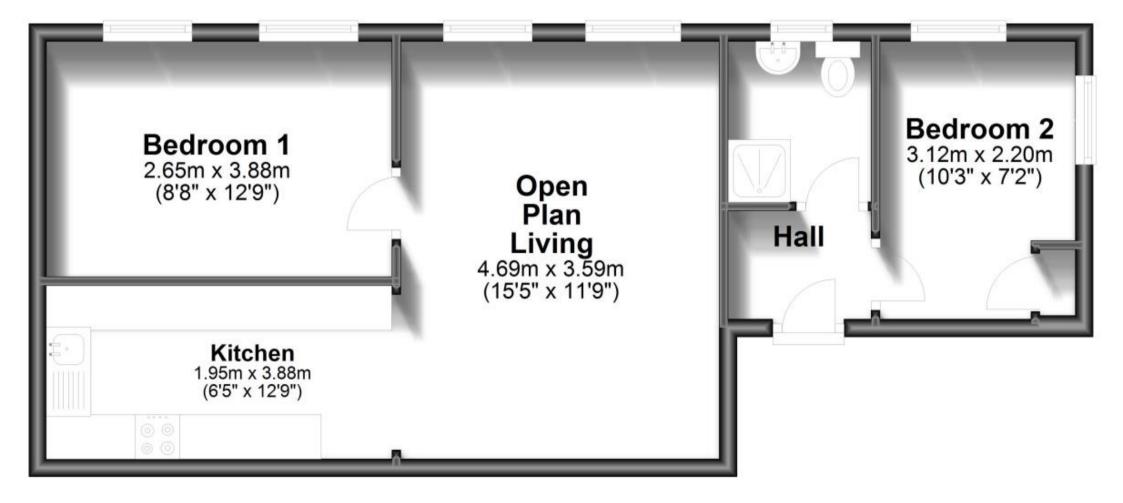

Available 06/01/24

Victoria Avenue Shanklin PO37

Accommodation

**Kitchen** 3.6m x 1.9m

Parking Space

**Communal Garden** 

Wet Room 1.8m x 1.6m Bedroom Two 3.1m x 2.2m

Living Area 3.6m x 4.7m (max)

Bedroom One 2.64m x 3.8m

Hallway

# **Ground Floor**

Approx. 48.0 sq. metres (517.2 sq. feet)