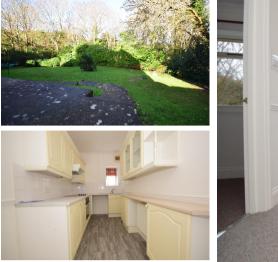

Available 06/01/24

Victoria Avenue Shanklin PO37

Accommodation

**Kitchen** 3.6m x 1.9m

Parking Space

**Communal Garden** 

Wet Room 1.8m x 1.6m Bedroom Two 3.1m x 2.2m

Living Area 3.6m x 4.7m (max)

## **Main Features**

- Parking
- **Ground Floor**
- **No Deposit Options**
- **Outskirts Of Shanklin**
- Two Beds
- **Communal Garden**