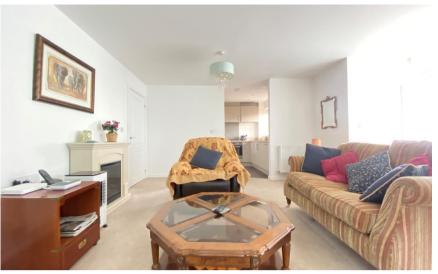

## Accommodation

Communal Entrance & Hallway

Internal Hallway

Lounge/Dining Area 5.43x5.16

Kltchen 2.60x2.60

Bedroom 1 3.85x3.67

En Suite 2.15x1.57

Bedroom 2 3.67x2.97