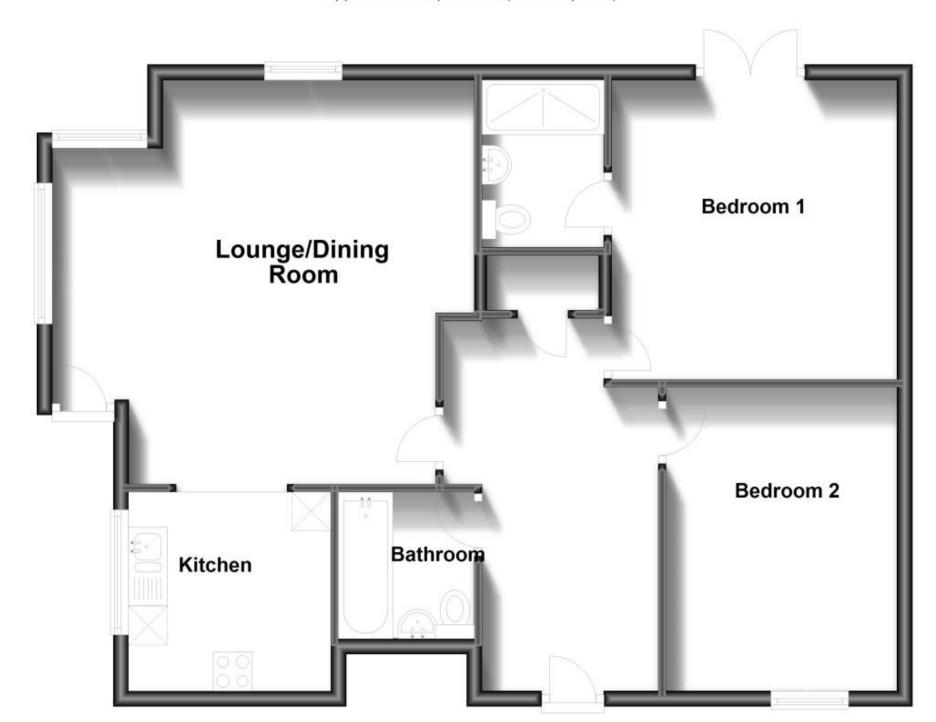

## Accommodation

Communal Entrance & Hallway

Internal Hallway

Lounge/Dining Area 5.43x5.16

Kltchen 2.60x2.60

Bedroom 1 3.85x3.67

En Suite 2.15x1.57

Bedroom 2 3.67x2.97

**Bathroom** 2.50x2.25

Patio

Allocated Off Road Parking

## **Ground Floor**

Approx. 86.6 sq. metres (932.1 sq. feet)