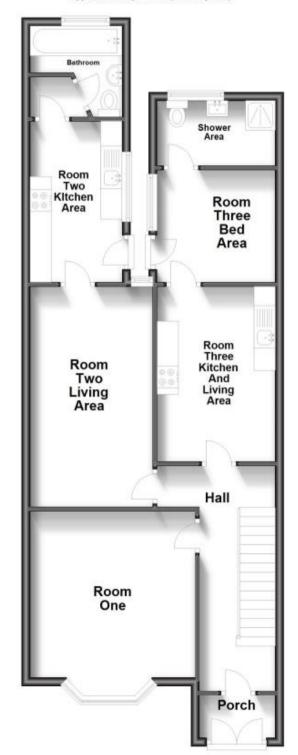

## Accommodation

Room Five 11'11-7'3 Room Five, Living Area 17'3-9'8 Communal Bathroom 6'8-5'9

Ground Floor Approx. 81.0 sq. metres (872.3 sq. feet)