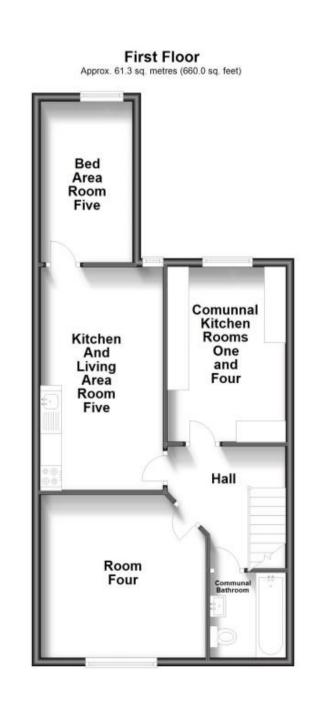

## Accommodation

Room Five 11'11-7'3 Room Five, Living Area 17'3-9'8 Communal Bathroom 6'8-5'9

Ground Floor Approx. 81.0 sq. metres (872.3 sq. feet)