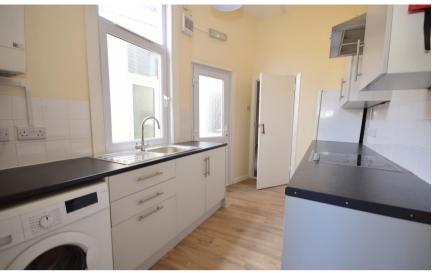

## Accommodation

Room Two Living Area 17'0-9'9

**Kitchen** 12'5-7'1 **Bathroom** 7'1-7'0

Ground Floor Approx. 81.0 sq. metres (872.3 sq. feet)

First Floor

Approx. 61.3 sq. metres (660.0 sq. feet)