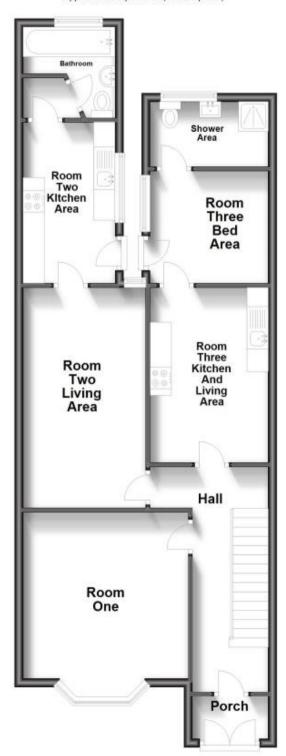

## Accommodation

Room Two Living Area 17'0-9'9

**Kitchen** 12'5-7'1 **Bathroom** 7'1-7'0

Ground Floor Approx. 81.0 sq. metres (872.3 sq. feet)

First Floor

Approx. 61.3 sq. metres (660.0 sq. feet)