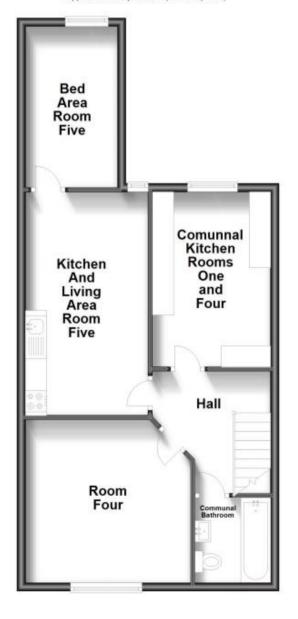

## Accommodation

Room Two Living Area 17'0-9'9

**Kitchen** 12'5-7'1 **Bathroom** 7'1-7'0

Ground Floor Approx. 81.0 sq. metres (872.3 sq. feet)

First Floor

Approx. 61.3 sq. metres (660.0 sq. feet)