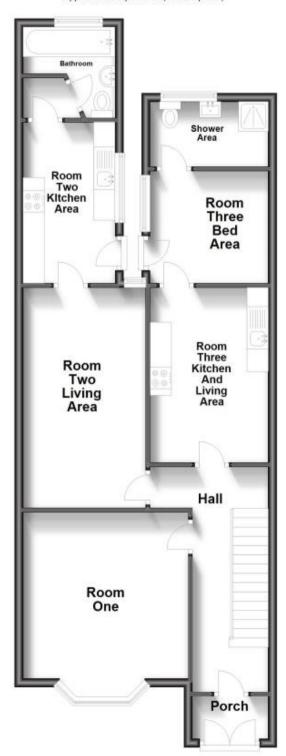

## Accommodation

Room One 12'10-12'9

Communal Kitchen 13'4-9'1

Communal Bathroom 6'8-5'9

## Call Portsmouth 023 92653157 ■ cubittandwest.co.uk

POTENTIAL:

CURRENT

Ground Floor Approx. 81.0 sq. metres (872.3 sq. feet)

First Floor

Approx. 61.3 sq. metres (660.0 sq. feet)