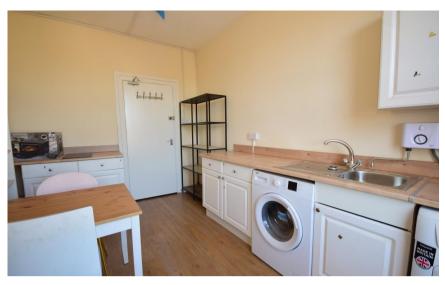

## Accommodation

Room One 12'10-12'9

Communal Kitchen 13'4-9'1

Communal Bathroom 6'8-5'9