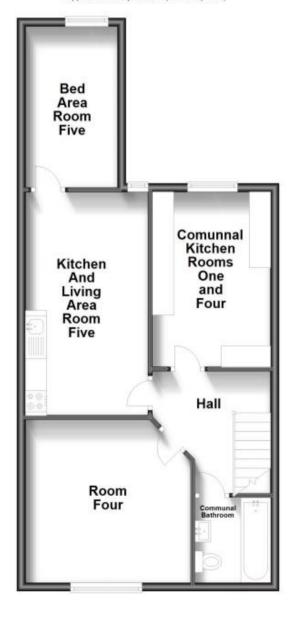

## Accommodation

Room One 12'10-12'9

Communal Kitchen 13'4-9'1

Communal Bathroom 6'8-5'9

## Call Portsmouth 023 92653157 ■ cubittandwest.co.uk

POTENTIAL:

CURRENT

Ground Floor Approx. 81.0 sq. metres (872.3 sq. feet)

First Floor

Approx. 61.3 sq. metres (660.0 sq. feet)