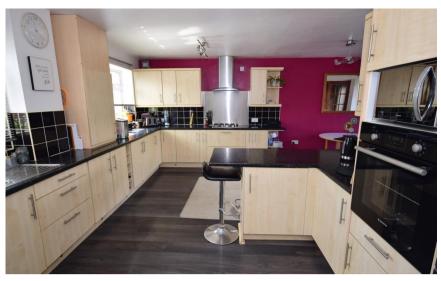

## **Accommodation**

Porch

W.C 0.90 X 1.24

**Utility Room** 2.51 x 1.17

Kitchen/Diner 7.21 x 5.90

**Lounge** 4.46 x 5.55

**Bathroom** 2.00 x 1.95

**Bedroom 2** 2.89 x 2.86