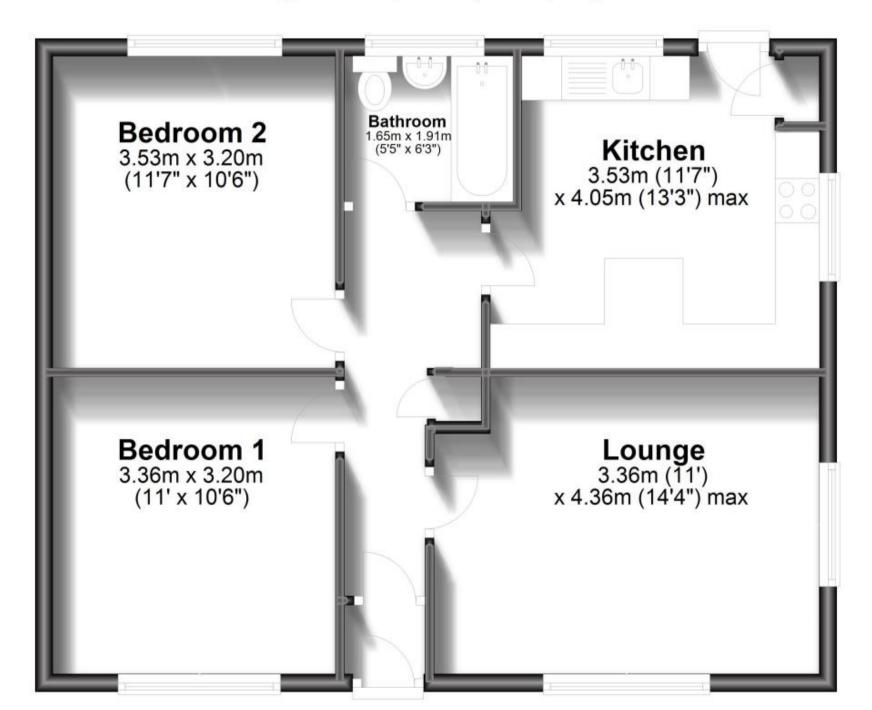

nd security deposit. Please contact our Lettings Team who will confirm the total costs involved in renting this property. For clarification, we wish to inform the prospective tenant that we have prepared these details as a general guide. The agent has not carried out a detailed survey nor tested the services, appliances, or specific fittings (unless otherwise stated), and no warranty can be given as to their condition. All room measurements are taken at floor level. We strongly recommend that all the information which we provide about the property is verified by yourself and your advisers. The contents of this publication are @Wards, 2015. Wards is a trading name of Arun Estates Limited Registreed in England No. 2597069







## **Ground Floor**

Approx. 61.5 sq. metres (662.1 sq. feet)