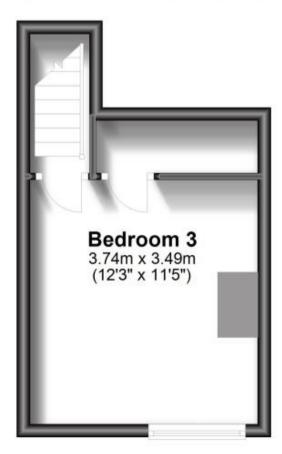

ailable
- Open house event
- Video tour available



Deposit required is £1,500.00 Dover District - Council Tax Band Tax Band C

Renting a property is a big commitment and we recommend that you visit the local authority website and these websites which offer helpful information and advice about letting

www.gov.uk/government/publications/how-to-rent www.gov.uk/private-renting www.wardsofkent.co.uk/letting/our-tenancy-fees/ www.gov.uk/green-deal-energy-saving-measures

#### ......govangreen dear energy caring measures

Call Dover 01304 201109 ■ wardsofkent.co.uk



INVESTORS IN PEOPLE

POTENTIAL:

CURRENT:

## **Ground Floor**

Approx. 29.1 sq. metres (312.9 sq. feet)



First Floor

Approx. 20.8 sq. metres (224.4 sq. feet)



### **Second Floor**

Approx. 17.4 sq. metres (187.6 sq. feet)