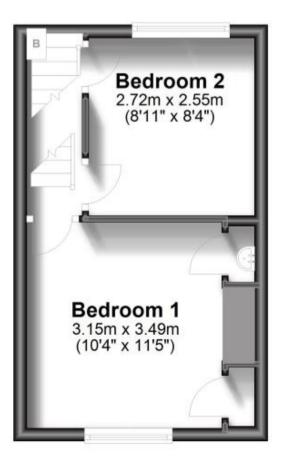

## **Ground Floor**

Approx. 29.1 sq. metres (312.9 sq. feet)

First Floor

Approx. 20.8 sq. metres (224.4 sq. feet)