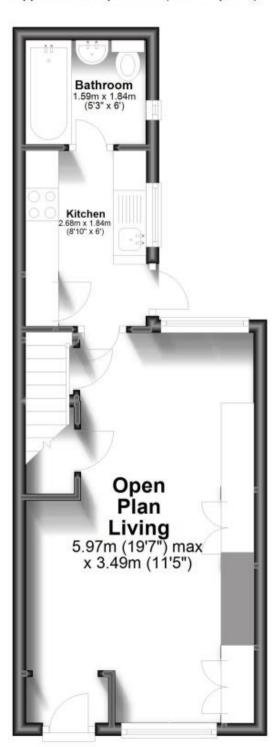

## **Ground Floor**

Approx. 29.1 sq. metres (312.9 sq. feet)

First Floor

Approx. 20.8 sq. metres (224.4 sq. feet)