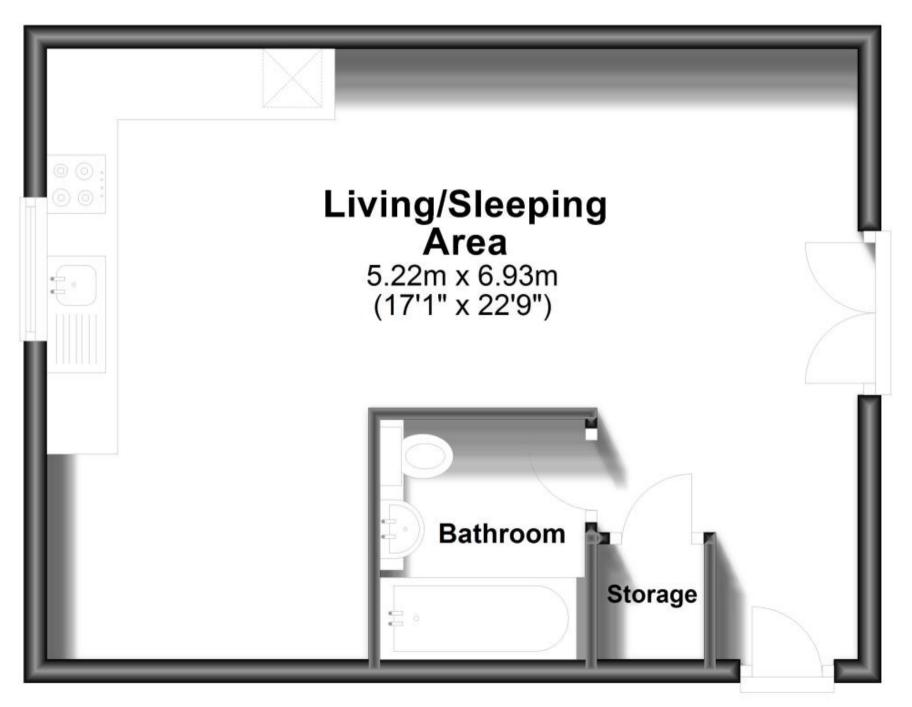

## Accommodation

Living/Sleeping/Kitchen Area 6.9 x 5.2 Bathroom

## **First Floor**

Approx. 36.2 sq. metres (389.2 sq. feet)