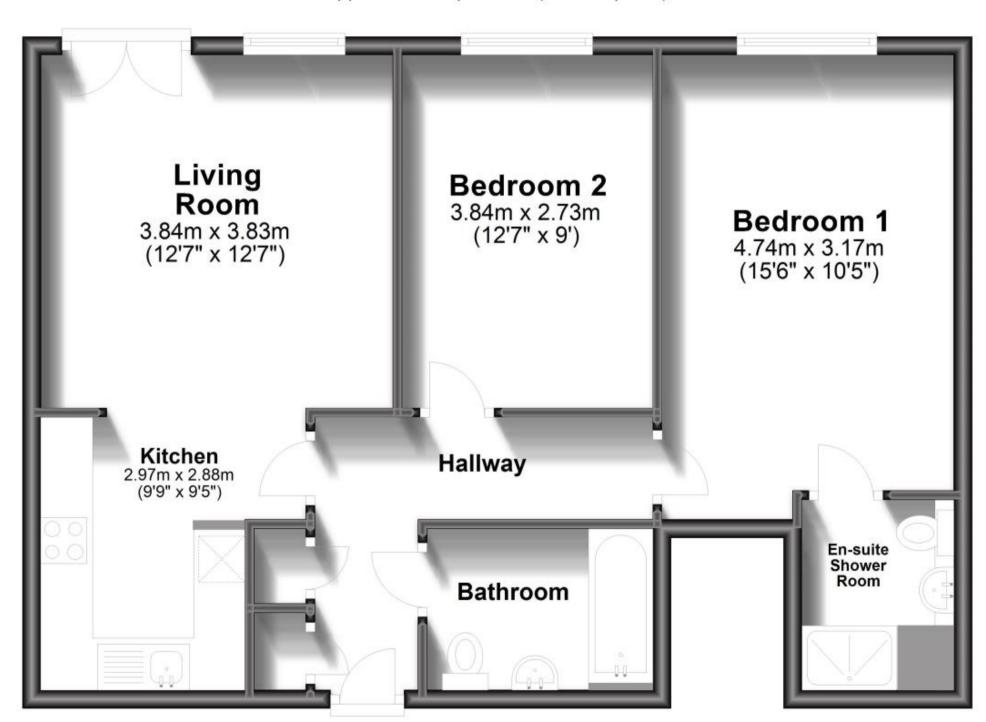

## Accommodation

Hallway

Living Room 15' x 12'7

**Kitchen** 9'9 x 9'5

**Bedroom 1** 15'6 x 10'5

**En-Suite** 

**Bedroom 2** 12'7 x 9'

Family Bathroom

## **Second Floor**

Approx. 65.5 sq. metres (705.5 sq. feet)