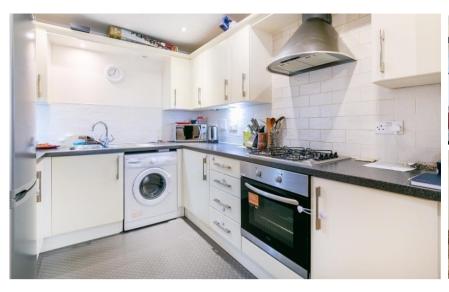

## Accommodation

Hallway

Living Room 15' x 12'7

**Kitchen** 9'9 x 9'5

**Bedroom 1** 15'6 x 10'5

**En-Suite** 

**Bedroom 2** 12'7 x 9'

Family Bathroom