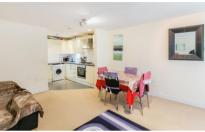

## Accommodation

Hallway

Living Room 15' x 12'7

**Kitchen** 9'9 x 9'5

**Bedroom 1** 15'6 x 10'5

**En-Suite** 

**Bedroom 2** 12'7 x 9'

Family Bathroom