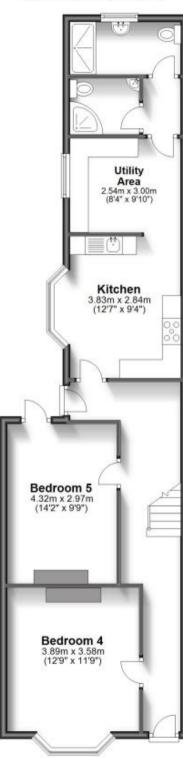

ION: Please contact our Lettings Team who will confirm the total costs involved in renting this property. For clarifcation, we wish to inform the prospective tenant that we have prepared these details as a general guide. The agent has not carried out a detailed survey nor tested the services, appliances, or specific fittings (unless otherwise stated), and no warranty can be given as to their condition. All room measurements are taken at floor level. We strongly recommend that all the information which we provide about the property is verified by yourself and your advisers. The contents of this publication are @Cubit & West, 2015. Cubit & West is a trading name of Arun Estates Limited Registered in England No. 2597869



Accommodation

Ground Floor Approx. 69.8 sq. metres (751.8 sq. feet)