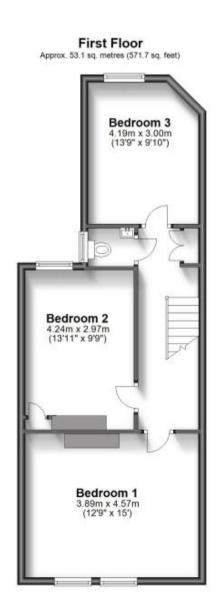

N: Please contact our Lettings Team who will confirm the total costs involved in renting this property. For clarifcation, we wish to inform the prospective tenant that we have prepared these details as a general guide. The agent has not carried out a detailed survey nor tested the services, appliances, or specific fittings (unless otherwise stated), and no warranty can be given as to their condition. All room measurements are taken at floor level. We strongly recommend that all the information which we provide about the property is verified by yourself and your advisers. The contents of this publication are @Cubit & West, 2015. Cubit & West is a trading name of Arun Estates Limited Registered in England No. 2597869



Accommodation

Ground Floor Approx. 69.8 sq. metres (751.8 sq. feet)