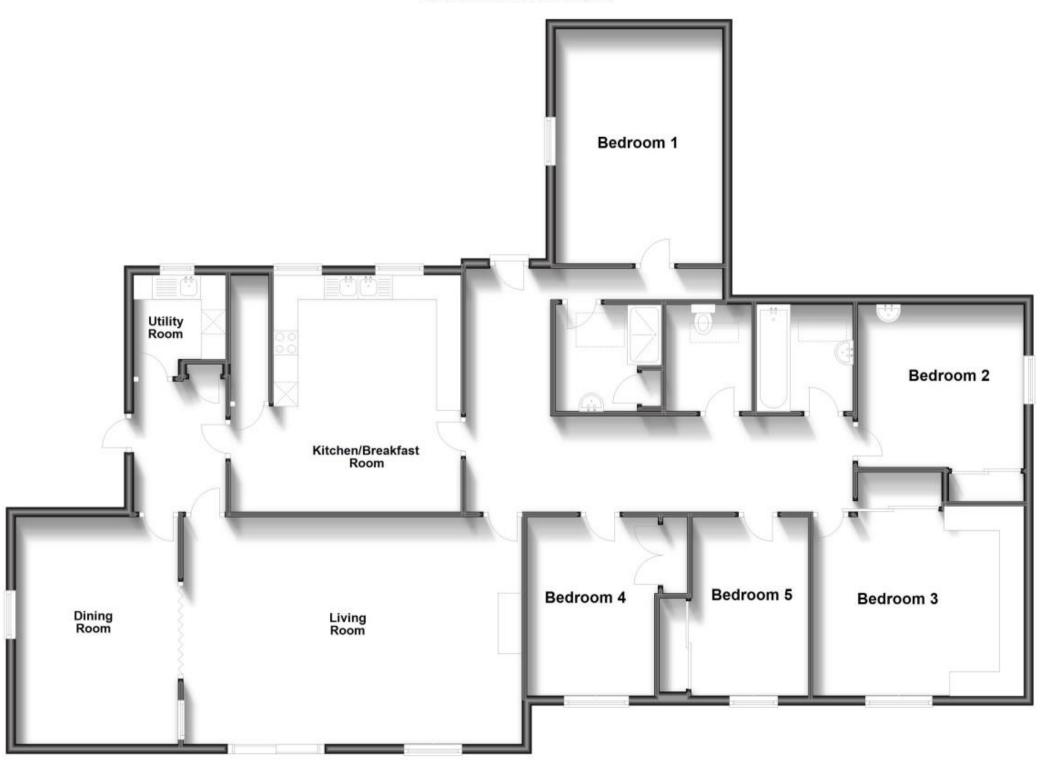

Entrance Hallway Kitchen 4.90x4.77 Living Room 6.89x4.90 Dining Room 4.76x3.36 Bedroom 1 4.85x3.40 Bedroom 2 3.43x3.37 Bedroom 3 4.36x3.52 Bedroom 4 3.70x2.42 Bedroom 5 3.70x2.42 Bathroom 2.25x2.00 Toilet 2.25x2.00 Shower Room 2.42x2.26 Utility Room 2.10x1.92 Driveway Garden

## Ground Floor Approx. 194.6 sq. metres (2094.4 sq. feet)