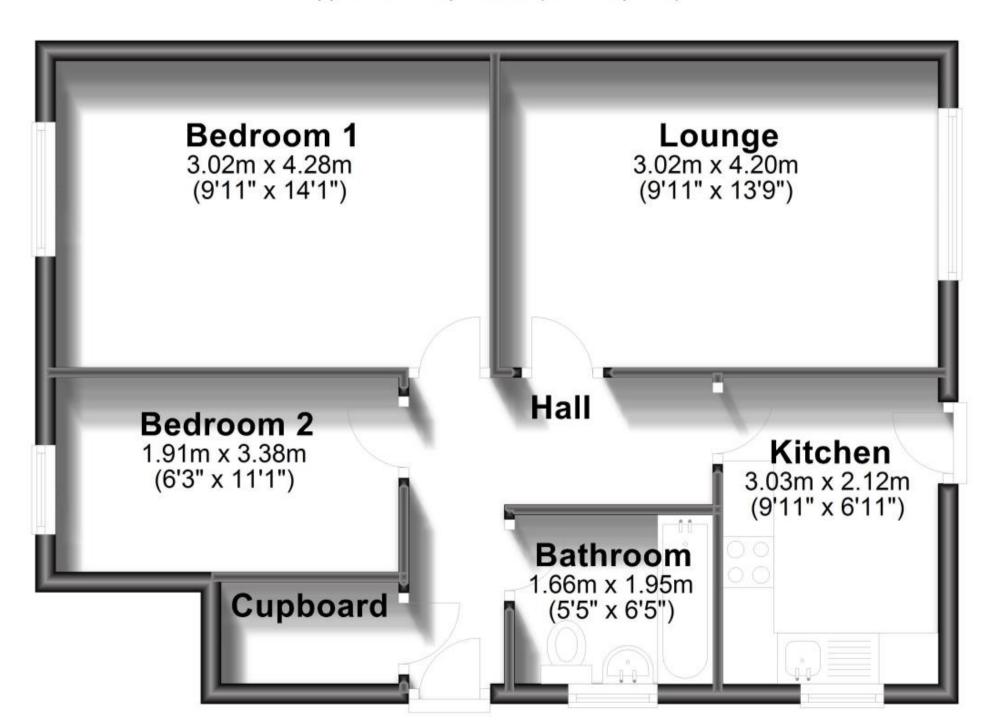

#### Accommodation

Lounge 4.20x3.02

Kitchen 2.12x3.03

Bedroom One 4.28x3.02 Bedroom Two 3.38x1.91

**Bathroom** 1.95x1.66

Garden Office 3.09x1.89

# **Ground Floor**

Approx. 51.2 sq. metres (551.1 sq. feet)