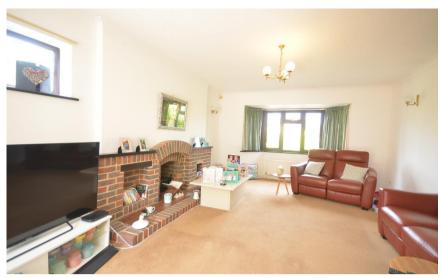

## Accommodation

Hallway

Lounge/dining room 8.67 x 4.18

Conservatory

Kitchen 4.32 x 2.74

Master Bedroom 5.17 x 3.10

En-suite bathroom

**Bedroom** 3.01 x 2.56