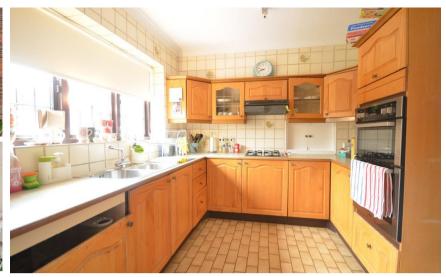

## Accommodation

Hallway

Lounge/dining room 8.67 x 4.18

Conservatory

Kitchen 4.32 x 2.74

Master Bedroom 5.17 x 3.10

En-suite bathroom

**Bedroom** 3.01 x 2.56