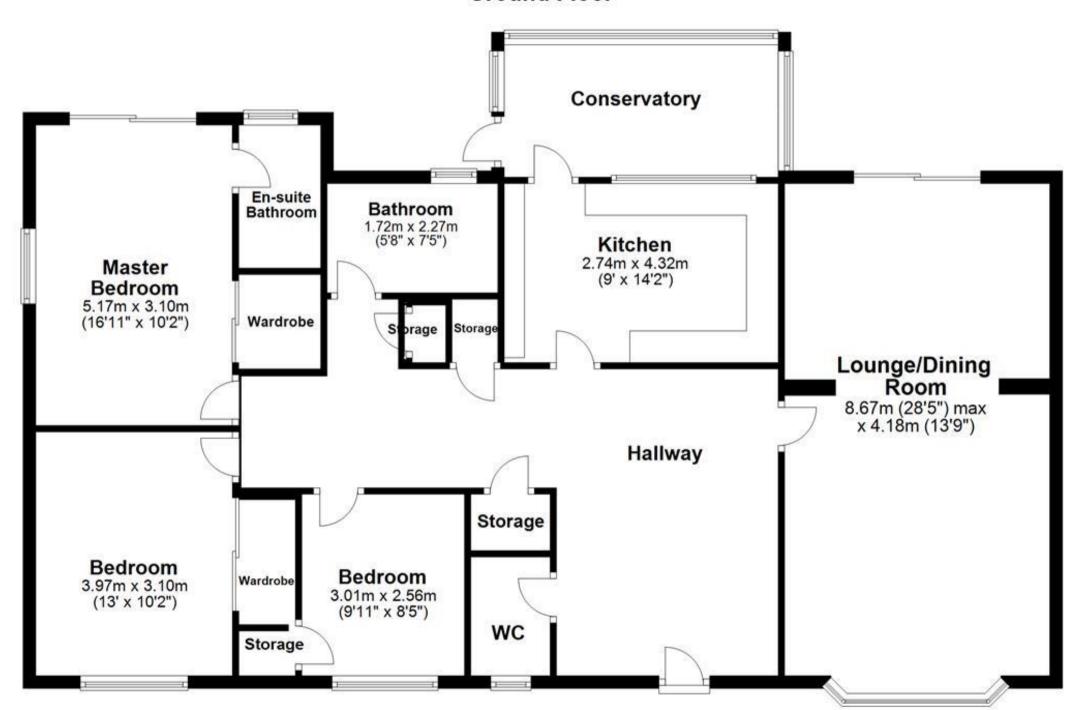

## Accommodation

Hallway

Lounge/dining room 8.67 x 4.18

Conservatory

Kitchen 4.32 x 2.74

Master Bedroom 5.17 x 3.10

En-suite bathroom

**Bedroom** 3.01 x 2.56

**Bedroom** 3.97 x 3.10

**Bathroom** 1.72 x 2.27

## **Ground Floor**