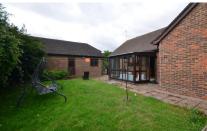

## Accommodation

Hallway

Lounge/dining room 8.67 x 4.18

Conservatory

Kitchen 4.32 x 2.74

Master Bedroom 5.17 x 3.10

En-suite bathroom

**Bedroom** 3.01 x 2.56