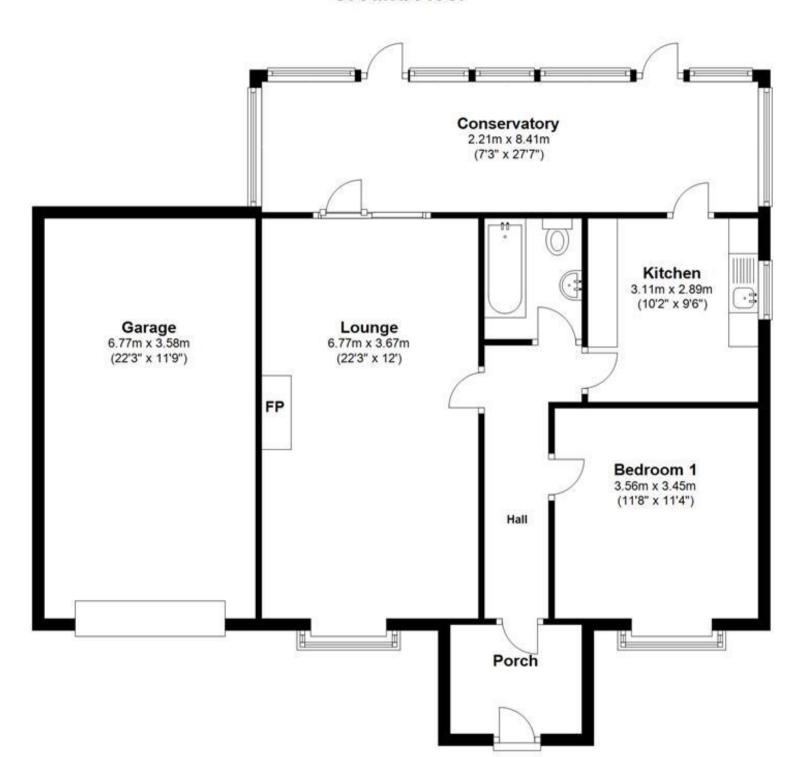

## Accommodation

Porch 2.23 x 1.85

Bedroom 1 3.45 x 3.66

**Lounge** 3.67 x 6.77

**Bathroom** 1.78 x 2.69

**Kitchen** 2.44 x 3.60

Conservatory 8.52 x 2.21

**Garage** 3.50 x 6.93

## **Ground Floor**