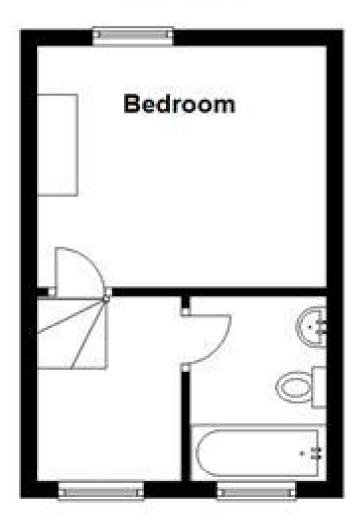

## Accommodation

**Entrance Porch** 

Lounge 3.30x3.00

Dining Room 3.30x2.00

Kitchen 3.30x2.00

Stairs & Landing

Bedroom 3.30x3.00 **Bathroom** 2.70x1.70

Rear & Front Garden

## **Ground Floor**

First Floor