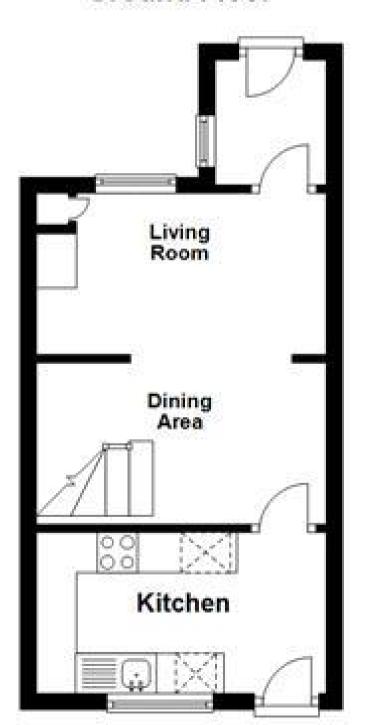

## Accommodation

**Entrance Porch** 

Lounge 3.30x3.00

Dining Room 3.30x2.00

Kitchen 3.30x2.00

Stairs & Landing

Bedroom 3.30x3.00 **Bathroom** 2.70x1.70

Rear & Front Garden

## **Ground Floor**

First Floor