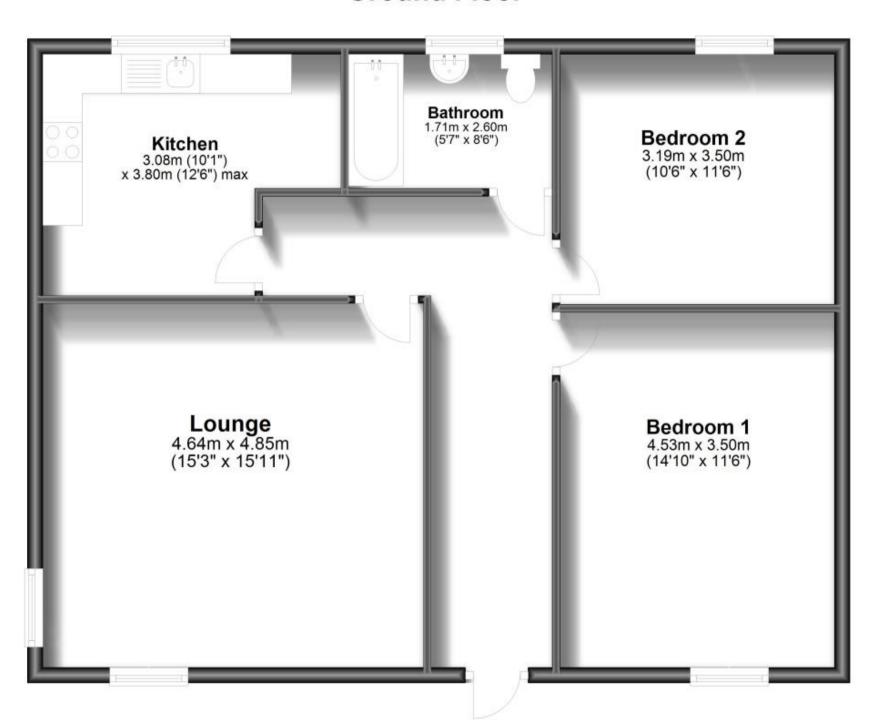

## **Accommodation**

Entrance hallway

**Lounge** 4.82 x 4.31

**Kitchen** 3.14 x 2.99

**Bathroom** 2.54 x 1.67

**Bedroom 2** 3.9 x 3.47 **Bedroom 1** 3.68 x 2.69

Communal garden

Allocated off street parking

## **Ground Floor**