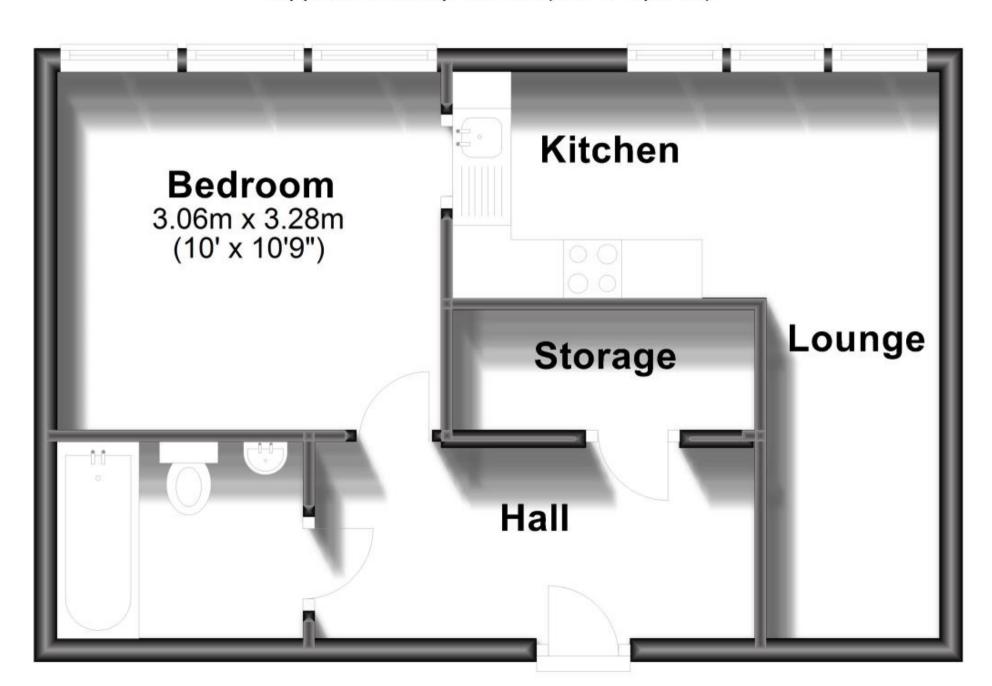

## Accommodation

**Lounge/Kitchen** 4.65m x 4.50m

**Bedroom** 3.06m x 3.28m **Bathroom** 2.10m x 1.68m

Renting a property is a big commitment and we recommend that you visit the local authority website and these websites which offer helpful information and advice about letting

## **Ground Floor**

Approx. 36.5 sq. metres (392.9 sq. feet)