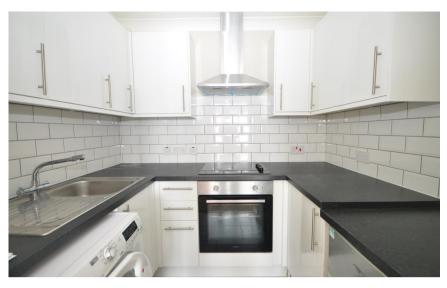

## Accommodation

Lounge 15'11-12'11 Kitchen 7'09-5'07 Bathroom 6'04-4'11 Bedroom 9'02-9'00