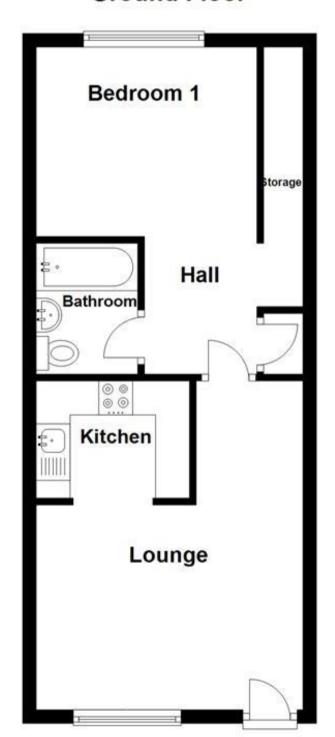

## Accommodation

Lounge 15'11-12'11 Kitchen 7'09-5'07 Bathroom 6'04-4'11 Bedroom 9'02-9'00

## **Ground Floor**