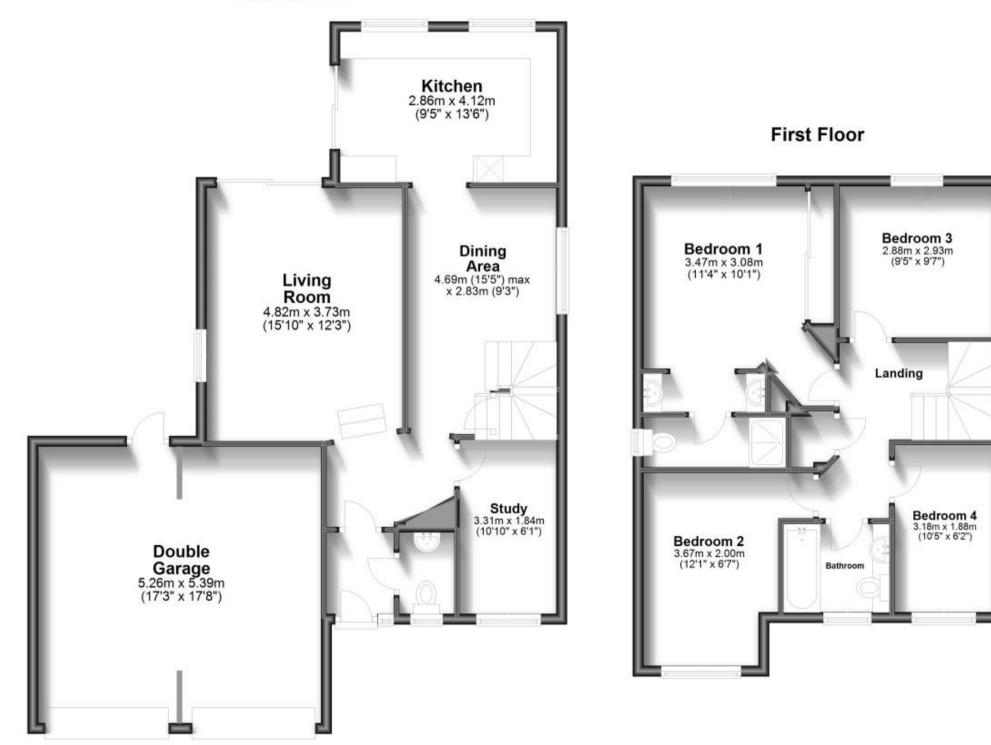

### **Main Features**

- Four Bedrooms
- Separate Dining Area
- Separate Study
- Double Garage
- Integrated Appliances
- En-Suite Master

Deposit required is £2,596.15 Crawley District - Council Tax Band Tax Band F

### Accommodation

Bedroom 1 Bedroom 2 Bedroom 3 Bedroom 4 En-suite Bathroom Main Bathroom Kitchen Lounge area

## **Ground Floor**