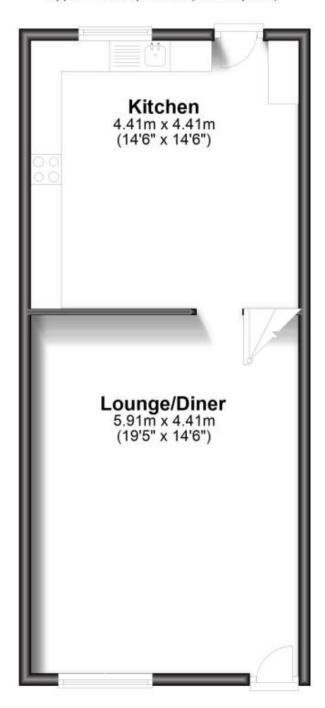

## Accommodation

**Lounge** 4.41x5.91

Kitchen 2.59x4.20

**Bedroom One** 4.20x2.50 **Bedroom Two** 3.07x2.14

Bathroom 2.18x2.15

Deposit required is £2,019.23 Dartford District - Council Tax Band Tax Band C

Renting a property is a big commitment and we recommend that you visit the local authority website and these websites which offer helpful information and advice about letting

## Ground Floor

Approx. 46.0 sq. metres (494.6 sq. feet)

First Floor
Approx. 26.1 sq. metres (280.5 sq. feet)

Total area: approx. 72.0 sq. metres (775.2 sq. feet)