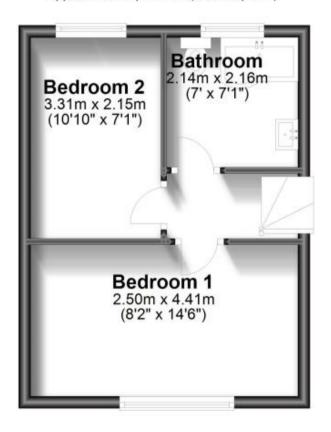

## Accommodation

**Lounge** 4.41x5.91

Kitchen 2.59x4.20

**Bedroom One** 4.20x2.50 **Bedroom Two** 3.07x2.14

Bathroom 2.18x2.15

Deposit required is £2,019.23 Dartford District - Council Tax Band Tax Band C

Renting a property is a big commitment and we recommend that you visit the local authority website and these websites which offer helpful information and advice about letting