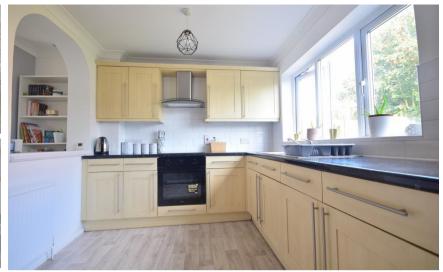

## **Main Features**

- LOUNGE

- KITCHEN

TWO BEDROOMS

- BATHROOM

- GARDEN

## Accommodation

**Lounge** 4.41x5.91

Kitchen 2.59x4.20

**Bedroom One** 4.20x2.50 **Bedroom Two** 3.07x2.14

Bathroom 2.18x2.15

Deposit required is £2,019.23 Dartford District - Council Tax Band Tax Band C

Renting a property is a big commitment and we recommend that you visit the local authority website and these websites which offer helpful information and advice about letting