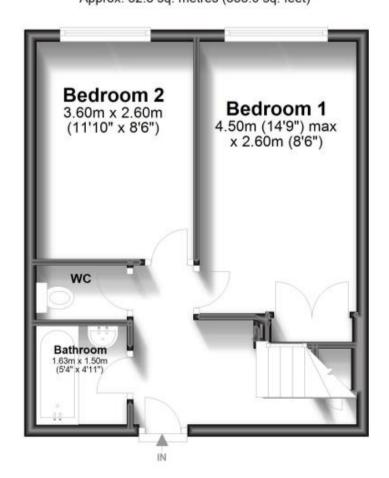

## Accommodation

Lounge Kitchen Area 6.9 x 3

**Bedroom 1** 4.5 x 2.6

**Bedroom 2** 3.6 x 2.6

**Bedroom 3** 4.2 x 2.2

**Bathroom** 1.6 x 1.5

**WC** 0.9 x 1.5

Fifth Floor
Approx. 36.5 sq. metres (393.3 sq. feet)

Fourth Floor
Approx. 32.8 sq. metres (353.0 sq. feet)

Total area: approx. 69.3 sq. metres (746.3 sq. feet)