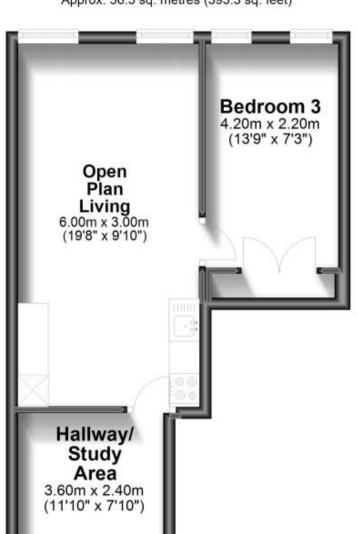

## Accommodation

Lounge Kitchen Area 6.9 x 3

**Bedroom 1** 4.5 x 2.6

**Bedroom 2** 3.6 x 2.6

**Bedroom 3** 4.2 x 2.2

**Bathroom** 1.6 x 1.5

**WC** 0.9 x 1.5

Fifth Floor
Approx. 36.5 sq. metres (393.3 sq. feet)