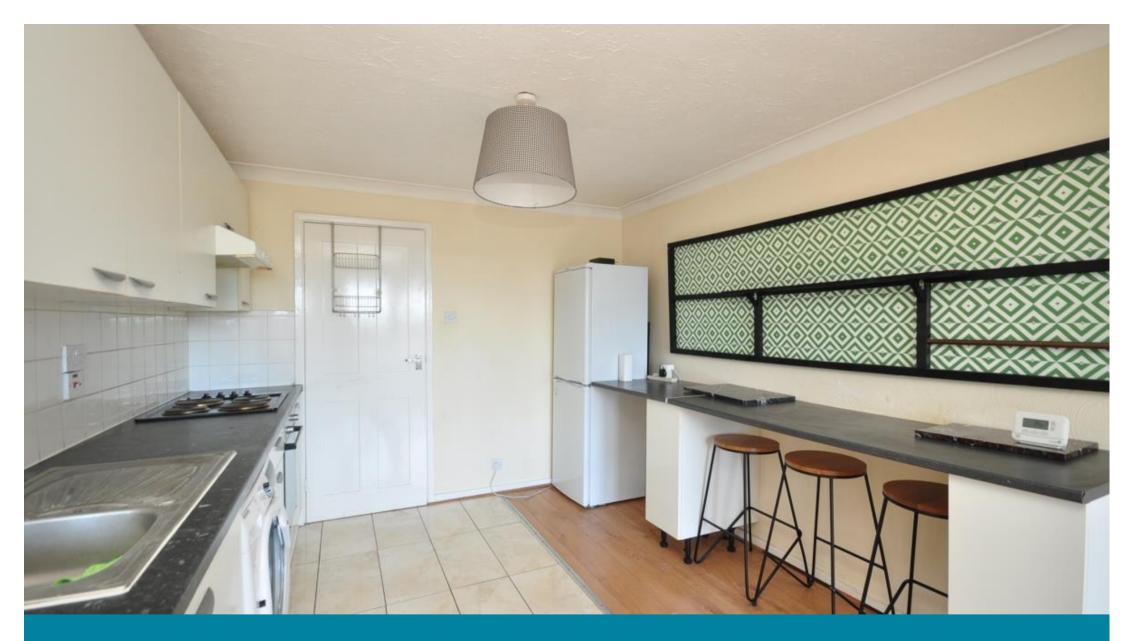

## Accommodation

Lounge Kitchen Area 6.9 x 3

**Bedroom 1** 4.5 x 2.6

**Bedroom 2** 3.6 x 2.6

**Bedroom 3** 4.2 x 2.2

**Bathroom** 1.6 x 1.5

**WC** 0.9 x 1.5

Fifth Floor
Approx. 36.5 sq. metres (393.3 sq. feet)