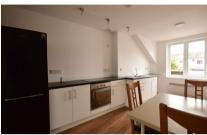

#### Accommodation

Bedroom 1 4.19m x 3.18m 13'9" x 10'5" Bathroom 1.35m x 3.18m 4'5" x 10'5" Bedroom 2 3.42m x 3.18m 11'3" x 10'5" lounge 4.10m x 5.23m 13'5" x 17'2" **Kitchen 4.94m x 2.80m** 16'2" x 9'2"