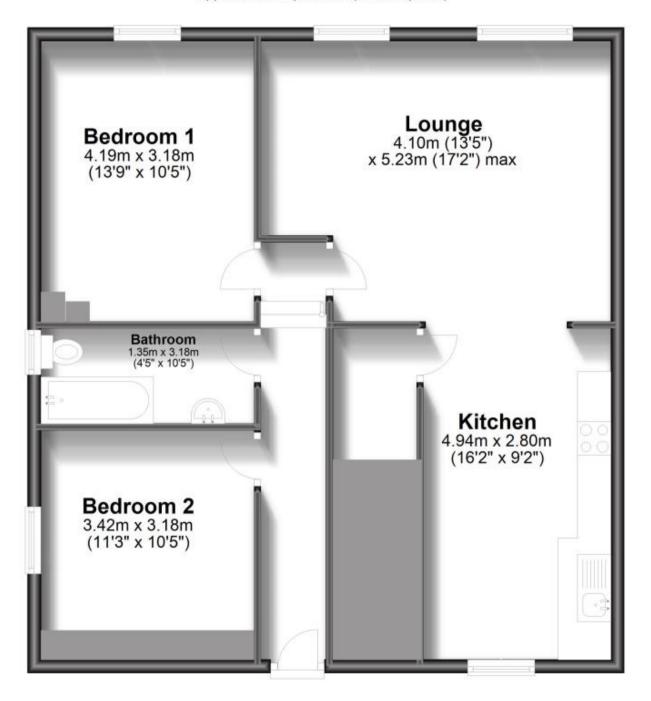

#### Accommodation

Bedroom 1 4.19m x 3.18m 13'9" x 10'5" Bathroom 1.35m x 3.18m 4'5" x 10'5" Bedroom 2 3.42m x 3.18m 11'3" x 10'5" lounge 4.10m x 5.23m 13'5" x 17'2" **Kitchen 4.94m x 2.80m** 16'2" x 9'2"

### **First Floor**

Approx. 76.6 sq. metres (824.4 sq. feet)

Total area: approx. 76.6 sq. metres (824.4 sq. feet)