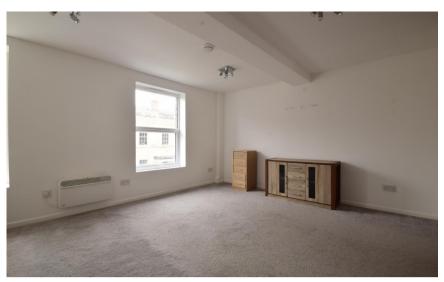

#### Accommodation

Bedroom 1 4.19m x 3.18m 13'9" x 10'5" Bathroom 1.35m x 3.18m 4'5" x 10'5" Bedroom 2 3.42m x 3.18m 11'3" x 10'5" lounge 4.10m x 5.23m 13'5" x 17'2" **Kitchen 4.94m x 2.80m** 16'2" x 9'2"