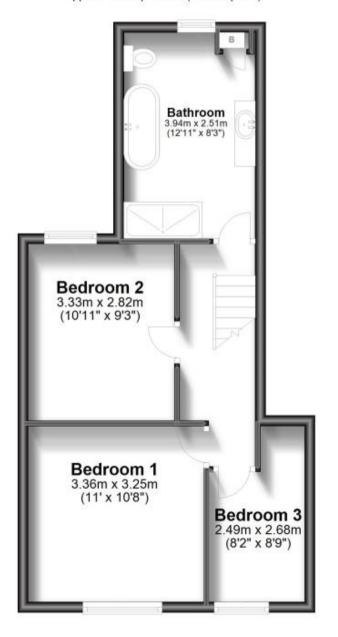

## **Ground Floor**

Approx. 58.6 sq. metres (631.1 sq. feet)

First Floor

Approx. 43.6 sq. metres (469.8 sq. feet)