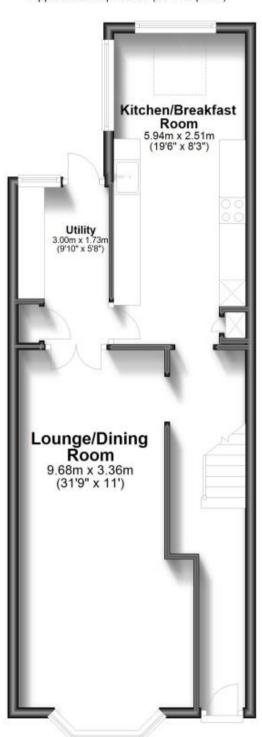

## **Ground Floor**

Approx. 58.6 sq. metres (631.1 sq. feet)

First Floor

Approx. 43.6 sq. metres (469.8 sq. feet)