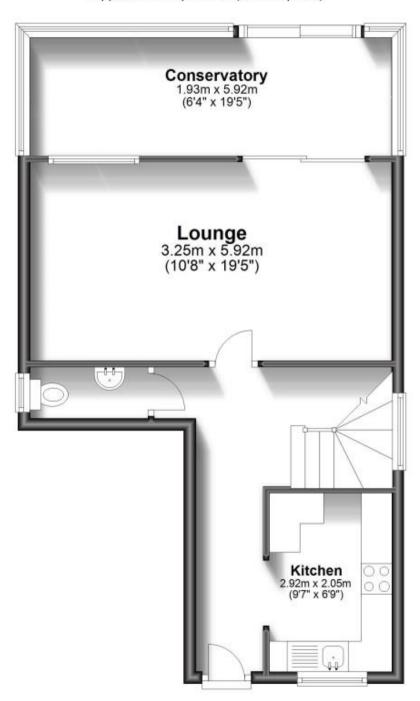

## Accommodation

**Kitchen** 9'7 x 6'9

**Lounge** 19'5 x 10'8

Conservatory 19'5 x 6'4

Bedroom 1 12'7-9'8

**Ensuite** 9'8 x 4'5

Bedroom 2 10'5 x 9'10

**Bedroom 3** 10'10 x 8'7

## Ground Floor

Approx. 49.0 sq. metres (526.9 sq. feet)

First Floor

Approx. 49.0 sq. metres (527.7 sq. feet)

Total area: approx. 98.0 sq. metres (1054.6 sq. feet)