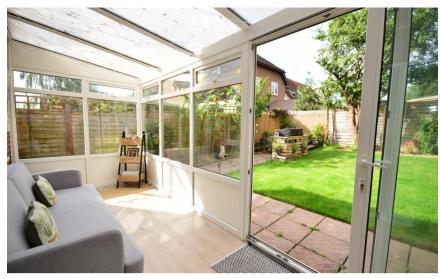

## Accommodation

**Kitchen** 9'7 x 6'9

**Lounge** 19'5 x 10'8

Conservatory 19'5 x 6'4

Bedroom 1 12'7-9'8

**Ensuite** 9'8 x 4'5

Bedroom 2 10'5 x 9'10

**Bedroom 3** 10'10 x 8'7