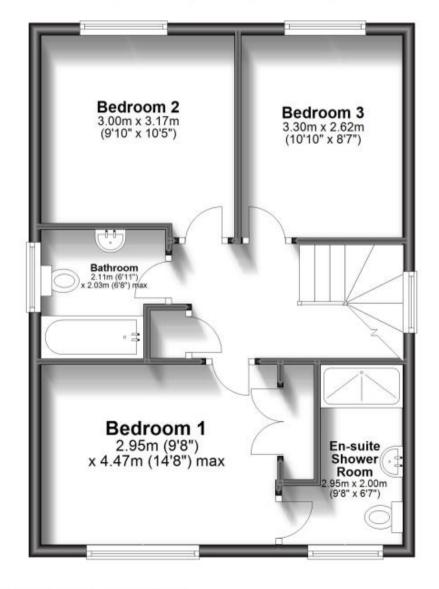

## Accommodation

**Kitchen** 9'7 x 6'9

**Lounge** 19'5 x 10'8

Conservatory 19'5 x 6'4

Bedroom 1 12'7-9'8

**Ensuite** 9'8 x 4'5

Bedroom 2 10'5 x 9'10

**Bedroom 3** 10'10 x 8'7

Family bathroom 7' x 6'11

## Ground Floor

Approx. 49.0 sq. metres (526.9 sq. feet)

First Floor

Approx. 49.0 sq. metres (527.7 sq. feet)

Total area: approx. 98.0 sq. metres (1054.6 sq. feet)