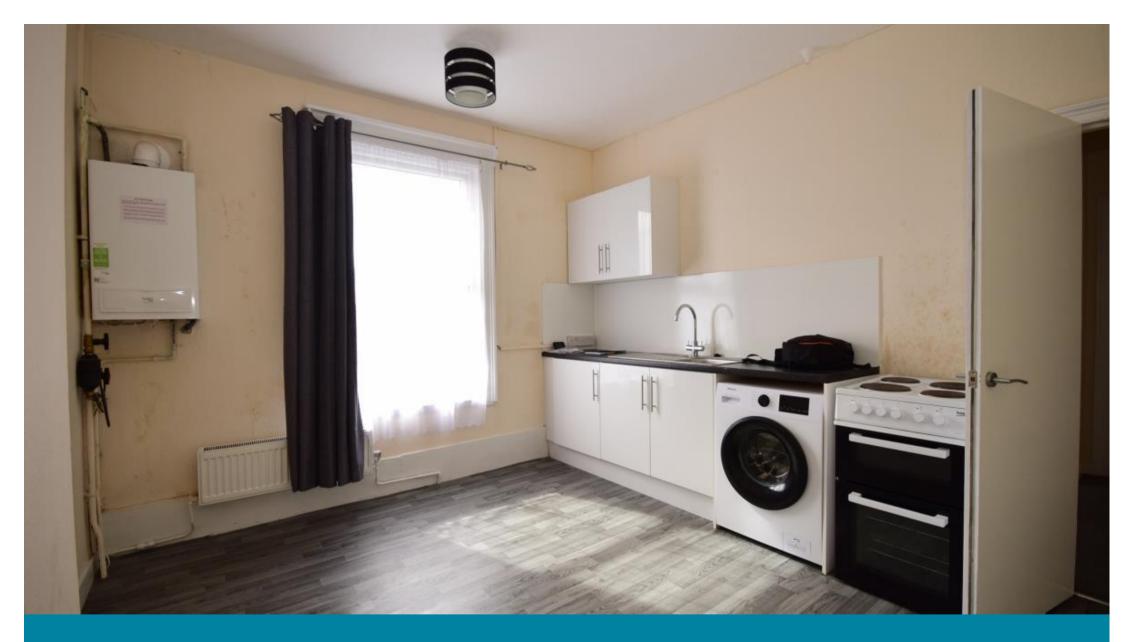

## **Accommodation**

Lounge 13'0-12'2

Bedroom One 41'4-9'9 Bedroom Two 14'10-14'4

Kitchen 13'0-11'0

Family Bathroom 12'2-7'10