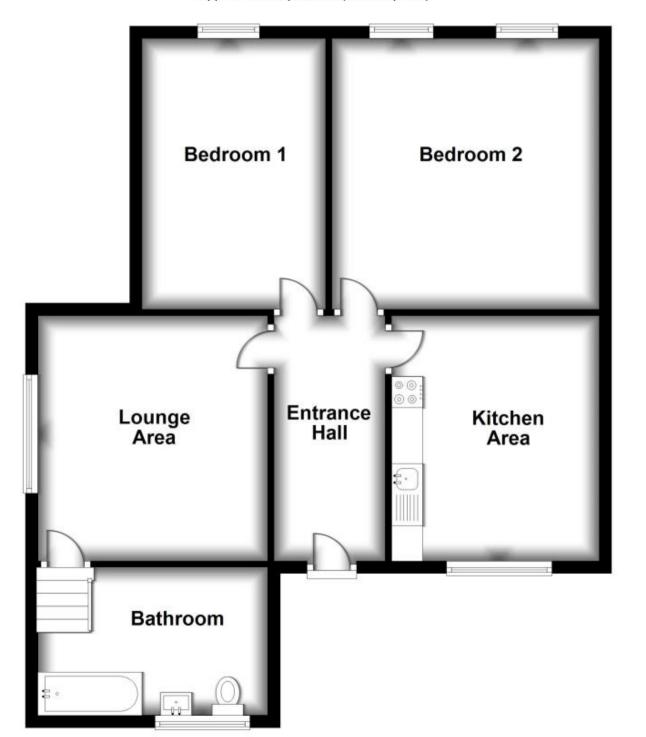

## **Accommodation**

Lounge 13'0-12'2

Bedroom One 41'4-9'9 Bedroom Two 14'10-14'4

Kitchen 13'0-11'0

Family Bathroom 12'2-7'10

## First Floor

Approx. 79.0 sq. metres (850.7 sq. feet)