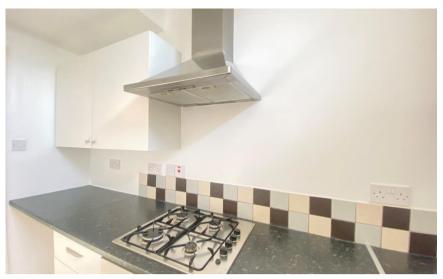

## **Accommodation**

Lounge 3.68x3.27

Kitchen 2.95x1.58

Utility Area 2.60x0.95

Stairs To Basement

**Bedroom** 4.12x3.06

**Bathroom** 3.03x1.98

Courtyard Garden