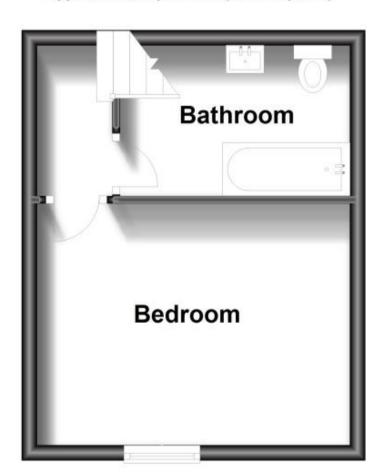

## **Accommodation**

Lounge 3.68x3.27

Kitchen 2.95x1.58

Utility Area 2.60x0.95

Stairs To Basement

**Bedroom** 4.12x3.06

**Bathroom** 3.03x1.98

Courtyard Garden

Allocated Off Road Parking

Basement

Approx. 21.2 sq. metres (227.9 sq. feet)