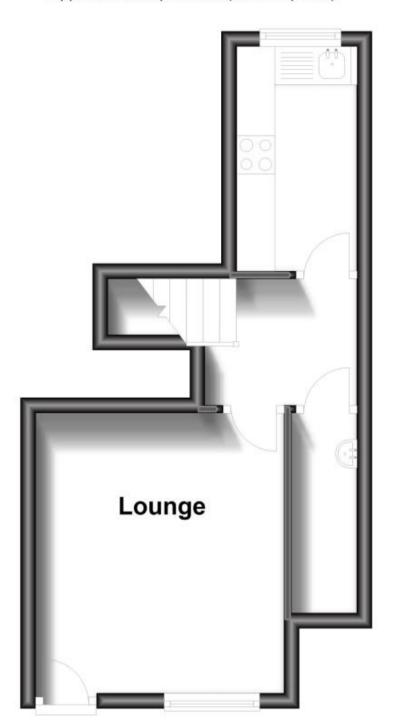

## **Accommodation**

Lounge 3.68x3.27

Kitchen 2.95x1.58

Utility Area 2.60x0.95

Stairs To Basement

**Bedroom** 4.12x3.06

**Bathroom** 3.03x1.98

Courtyard Garden

## **Ground Floor**

Approx. 21.0 sq. metres (226.3 sq. feet)