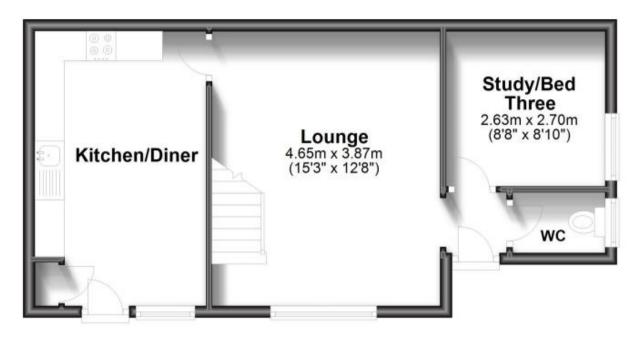

## Accommodation

Hallway

Cloakroom

Study/Bedroom Three 2.69m x 2.62m

**Lounge** 4.5m x 3.86m

Kitchen/Diner 4.6m x 2.9m

**Upstairs Hallway** 

**Bedroom One** 3.48m x 2.97m **Bedroom Two** 3.56m x 2.69m

## **Ground Floor**

Approx. 42.5 sq. metres (457.4 sq. feet)

**First Floor** 

Approx. 38.0 sq. metres (409.0 sq. feet)