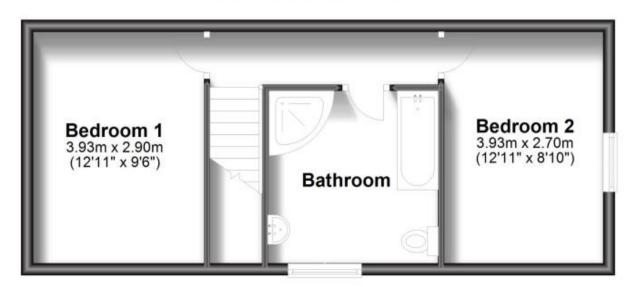

## Accommodation

Hallway

Cloakroom

Study/Bedroom Three 2.69m x 2.62m

**Lounge** 4.5m x 3.86m

Kitchen/Diner 4.6m x 2.9m

**Upstairs Hallway** 

**Bedroom One** 3.48m x 2.97m **Bedroom Two** 3.56m x 2.69m

## **Ground Floor**

Approx. 42.5 sq. metres (457.4 sq. feet)

**First Floor** 

Approx. 38.0 sq. metres (409.0 sq. feet)