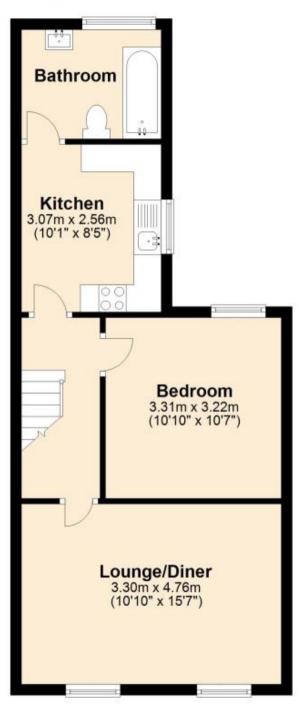

## Accommodation

Stairs Landling Lounge dining room 3.3 x 4.76 Bedroom 3.31 x 3.22 Kitchen 3.1 x 2.56 Bathroom

Deposit required is £1,096.15 Canterbury District - Council Tax Band Tax Band B

Renting a property is a big commitment and we recommend that you visit the local authority website and these websites which offer helpful information and advice about letting

## First Floor Approx. 45.4 sq. metres (489.0 sq. feet)

Total area: approx. 45.4 sq. metres (489.0 sq. feet)