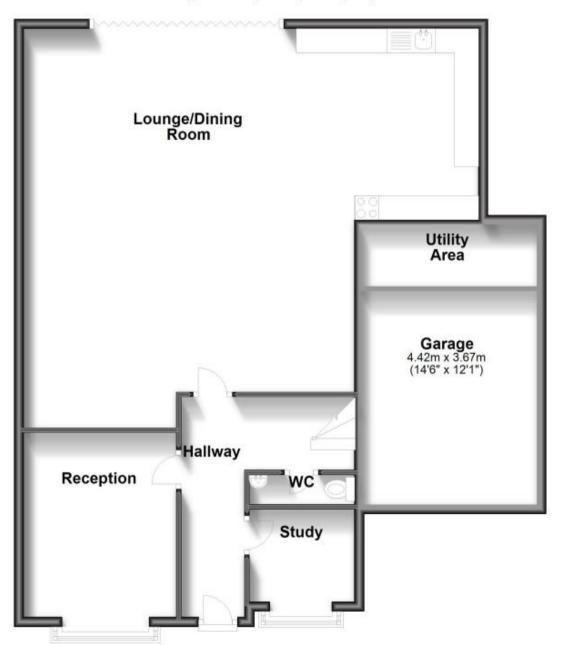

### **Ground Floor**

Approx. 105.3 sq. metres (1133.4 sq. feet)

## First Floor

Approx. 79.6 sq. metres (856.6 sq. feet)