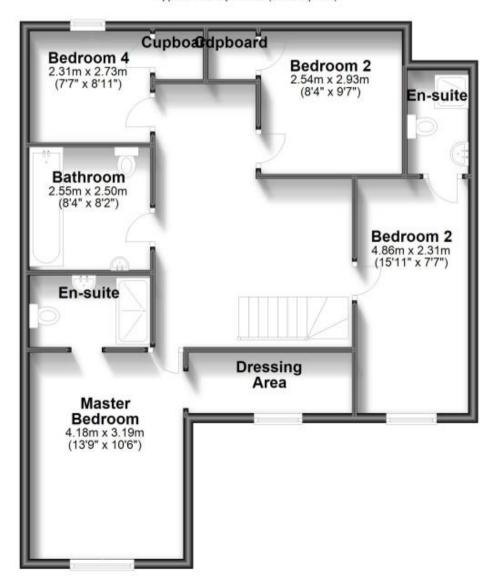

#### Accommodation

Lounge

Kitchen

Dining area

Master Bedroom

**Ensuite** 

Second Double

**Ensuite** 

**Bedroom Three** 

Bedroom Four

Main Bathroom

**Dressing Room** 

Call Dartford 01322 311291 ■ wardsofkent.co.uk

## First Floor

Approx. 79.6 sq. metres (856.6 sq. feet)