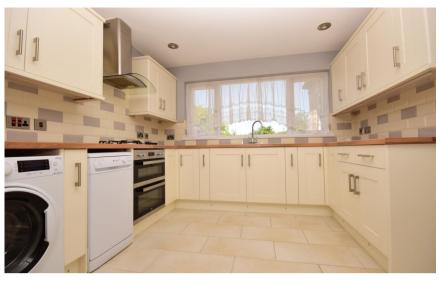

# Accommodation **Lounge** 5.13 x 4.46

Kitchen-diner 6.35 x 3.80

Ground floor bedroom 4.79 x 2.81

**Bathroom** 

Bedroom 1 5.21 x 3.32

Bedroom 3 3.09 x 3.00

Bedroom 4 3.02 x 2.15

En suite