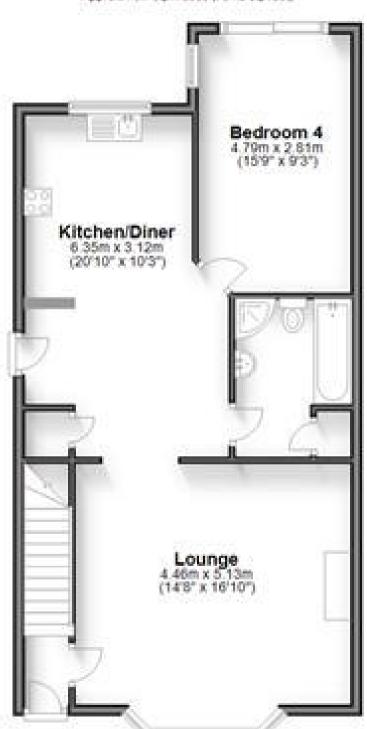

# Accommodation **Lounge** 5.13 x 4.46

Kitchen-diner 6.35 x 3.80

Ground floor bedroom 4.79 x 2.81

**Bathroom** 

Bedroom 1 5.21 x 3.32

Bedroom 3 3.09 x 3.00

Bedroom 4 3.02 x 2.15

En suite

#### Ground Floor

Approx. 70 7 sq. metres (761.3 sq. feet)