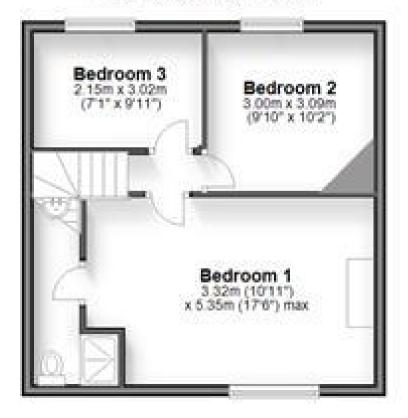

# Accommodation **Lounge** 5.13 x 4.46

Kitchen-diner 6.35 x 3.80

Ground floor bedroom 4.79 x 2.81

**Bathroom** 

Bedroom 1 5.21 x 3.32

Bedroom 3 3.09 x 3.00

Bedroom 4 3.02 x 2.15

En suite

### First Floor

Approx. 40.8 sq. metres (438.8 sq. feet)