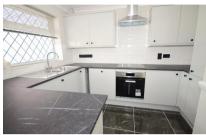

### Accommodation

Lounge 14'3 x 9'4

Kitchen/Diner 17'9 x 7'9

Conservatory 16'5 x 7'0

Bedroom 1 11'4 x 10'6

**Bedroom 2** 9'8 x 7'7

Bedroom 3 7'9 x 5'7

Family Shower Room 6'11 x 5'4