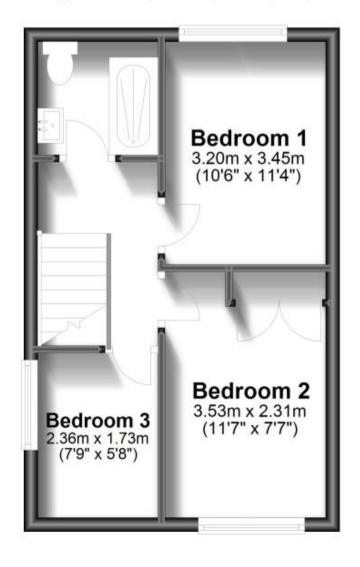

### Accommodation

Lounge 14'3 x 9'4

Kitchen/Diner 17'9 x 7'9

Conservatory 16'5 x 7'0

Bedroom 1 11'4 x 10'6

**Bedroom 2** 9'8 x 7'7

Bedroom 3 7'9 x 5'7

Family Shower Room 6'11 x 5'4

# **First Floor**

Approx. 32.5 sq. metres (350.2 sq. feet)