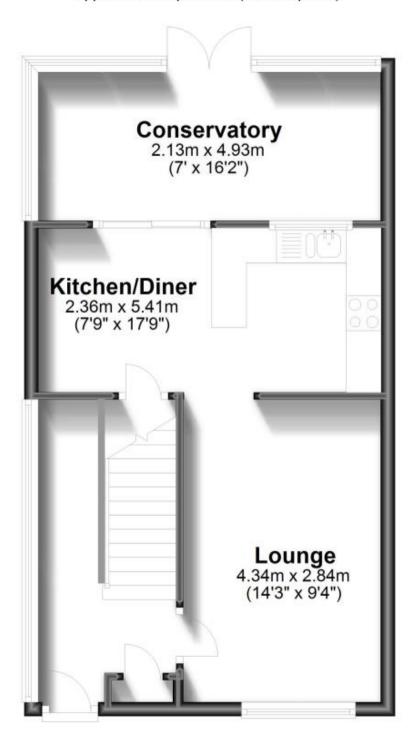

### Accommodation

Lounge 14'3 x 9'4

Kitchen/Diner 17'9 x 7'9

Conservatory 16'5 x 7'0

Bedroom 1 11'4 x 10'6

**Bedroom 2** 9'8 x 7'7

Bedroom 3 7'9 x 5'7

Family Shower Room 6'11 x 5'4

# **Ground Floor**

Approx. 41.7 sq. metres (449.2 sq. feet)