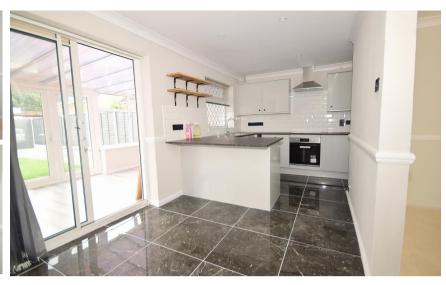

## **Main Features**

- Super refurbished home
- **Driveway Parking**
- Quiet cul de sac
- Private garden
- Modern decor
- **Pets at Discretion**

Deposit required is £1,846.15 Arun District - Council Tax Band Tax Band C

### Accommodation

Lounge 14'3 x 9'4

Kitchen/Diner 17'9 x 7'9

Conservatory 16'5 x 7'0

Bedroom 1 11'4 x 10'6

**Bedroom 2** 9'8 x 7'7

Bedroom 3 7'9 x 5'7

Family Shower Room 6'11 x 5'4